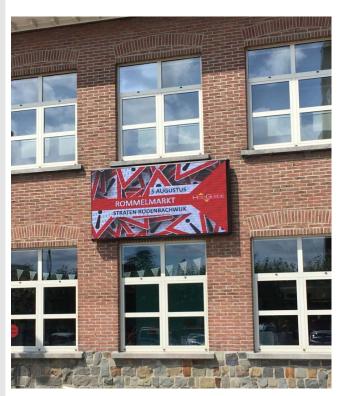

The LWM systems are wall mounting solutions based on a specific standard that has been developed. The basic frame is easy to adapt to the screens to be used and as a cheery on the pie we dupply a neat corner finishing to finish and protect the sides of the fragile panels.

As LED panels are available in many sizes, her above an example set-up of products. Please contact Audipack for a wall mounting systems for your specific LED panel.