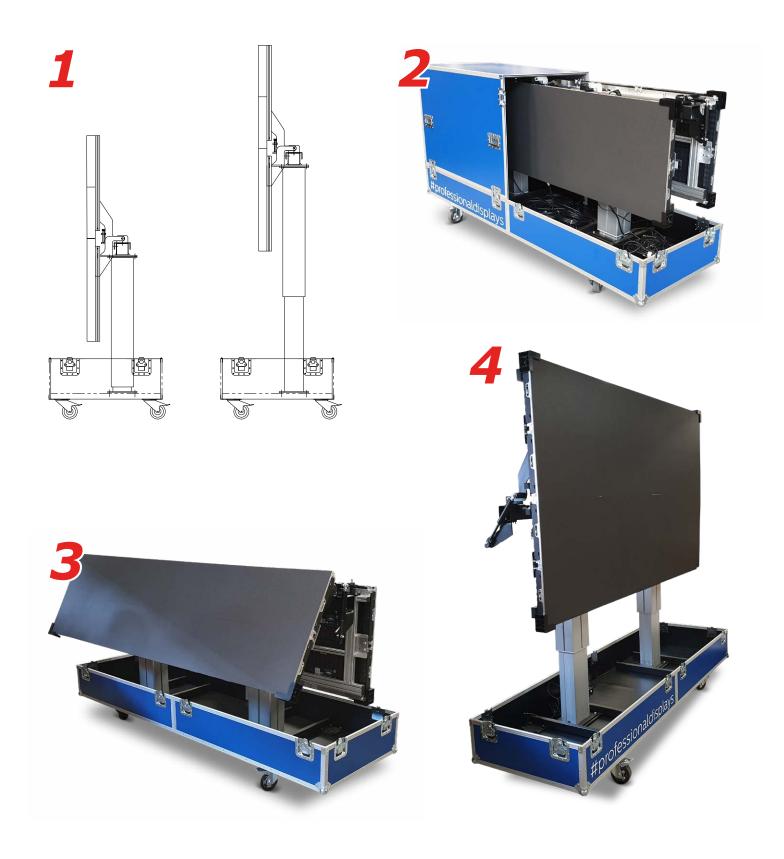

### LED Wall trolleys

The mobile Led wall or LED trolley is the flexible solution in comparison with a wall mounted or ceiling suspended led screens walls. The trolley is made to order and offers lots of possibilities. The trolley in basic consists out of the tubular trolley frame, with or without integrated screen lift mechanisme. This can be finished with a furniture finishing in colour and extra options:

The electric lift mechanism enables to lower the screens for internal transport or elevating the screens for presenting to standing audience.

The audio configuration is based on the well know Audipack LSH and LST sound systems. Weather it's for a small group of people in close range or a crowd of a few hundred, the Audipack sound systems offer a great sound even not impressive sound.