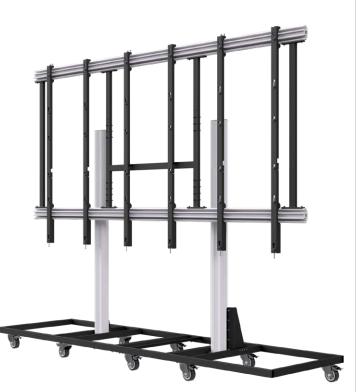

The LWM systems are wall mounting solutions based on a specific standard that has been developed. The basic frame is easy to adapt to the screens to be used and as a cheery on the pie we dupply a neat corner finishing to finish and protect the sides of the fragile panels.

#### Corner finishing

Detail bezel finishing