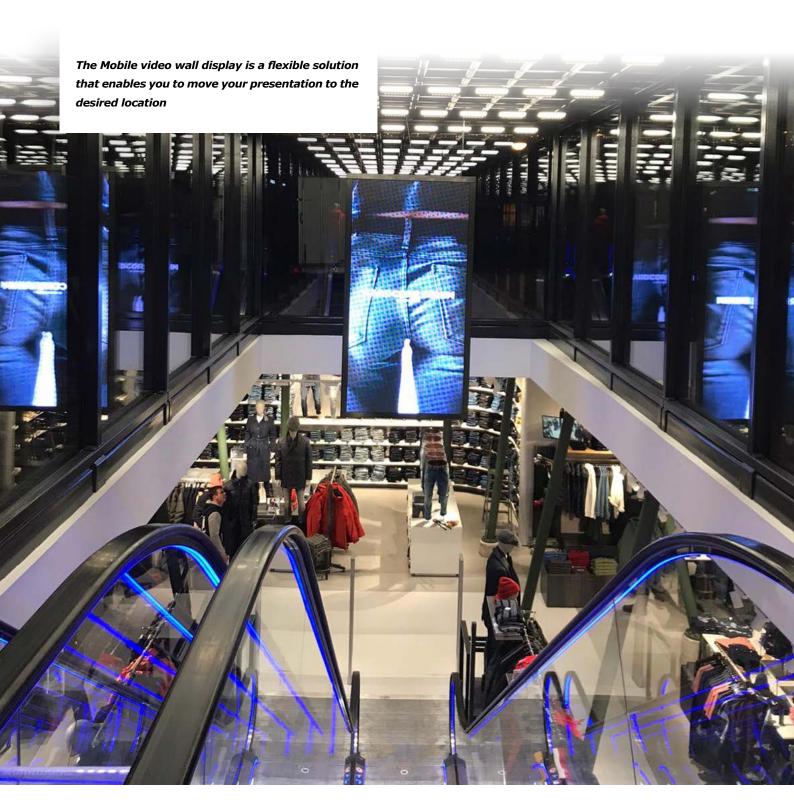

### LED Wall trolleys

The mobile Led wall or LED trolley is the flexible solution in comparison with a wall mounted or ceiling suspended led screens walls. The trolley is made to order and offers lots of possibilities. The trolley in basic consists out of the tubular trolley frame, with or without integrated screen lift mechanisme. This can be finished with a furniture finishing in colour and extra options:

The electric lift mechanism enables to lower the screens for internal transport or elevating the screens for presenting to standing audience.

The audio configuration is based on the well know Audipack LSH and LST sound systems. Weather it's for a small group of people in close range or a crowd of a few hundred, the Audipack sound systems offer a great sound even not impressive sound.