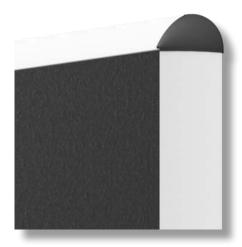

#### Corner finishing

Detail bezel finishing

The LWM systems are wall mounting solutions based on a specific standard that has been developed. The basic frame is easy to adapt to the screens to be used and as a cheery on the pie we dupply a neat corner finishing to finish and protect the sides of the fragile panels.