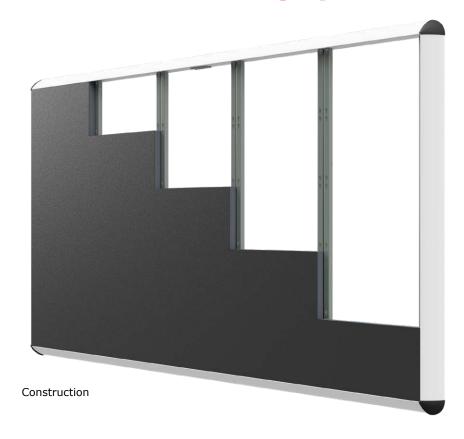

The LWM systems are wall mounting solutions based on a specific standard that has been developed. The basic frame is easy to adapt to the screens to be used and as a cheery on the pie we dupply a neat corner finishing to finish and protect the sides of the fragile panels.

#### Corner finishing

Detail bezel finishing

As LED panels are available in many sizes, her above an example set-up of products. Please contact Audipack for a wall mounting systems for your specific LED panel.