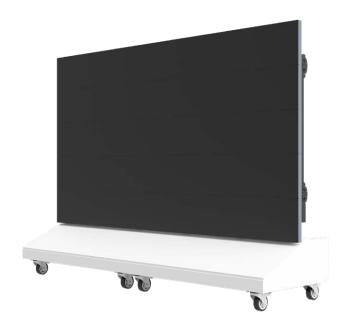

The LSM systems are indoor trolleys specially designed to be used infoors at venues etc.

This type of trolley is actually based on the known FSW-VW trolleys but modified to install LED units to the frame.

Choices can be made in size, a nice furniture finishing, rear finishing when the back-side of the unit is visible and even electric height adjustment is possible.

### LED Wall trolleys

The mobile Led wall or LED trolley is the flexible solution in comparison with a wall mounted or ceiling suspended led screens walls. The trolley is made to order and offers lots of possibilities. The trolley in basic consists out of the tubular trolley frame, with or without integrated screen lift mechanisme. This can be finished with a furniture finishing in colour and extra options: