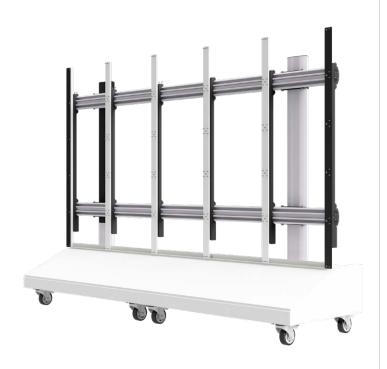

The LWM systems are wall mounting solutions based on a specific standard that has been developed. The basic frame is easy to adapt to the screens to be used and as a cheery on the pie we dupply a neat corner finishing to finish and protect the sides of the fragile panels.

#### Corner finishing

Detail bezel finishing

As LED panels are available in many sizes, her above an example set-up of products. Please contact Audipack for a wall mounting systems for your specific LED panel.