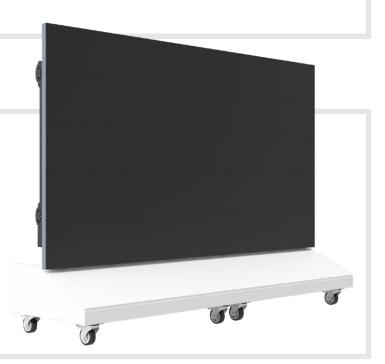

The LSM systems are indoor trolleys specially designed to be used infoors at venues etc.

This type of trolley is actually based on the known FSW-VW trolleys but modified to install LED units to the frame.

Choices can be made in size, a nice furniture finishing, rear finishing when the back-side of the unit is visible and even electric height adjustment is possible.

### LED Wall trolleys

The mobile Led wall or LED trolley is the flexible solution in comparison with a wall mounted or ceiling suspended led screens walls. The trolley is made to order and offers lots of possibilities. The trolley in basic consists out of the tubular trolley frame, with or without integrated screen lift mechanisme. This can be finished with a furniture finishing in colour and extra options: