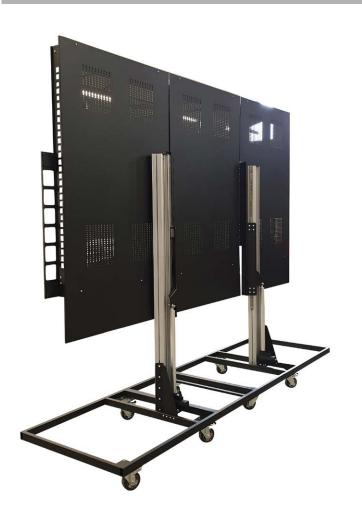

The LSM systems are indoor trolleys specially designed to be used infoors at venues etc.

This type of trolley is actually based on the known FSW-VW trolleys but modified to install LED units to the frame.

### LED Wall trolleys

The mobile Led wall or LED trolley is the flexible solution in comparison with a wall mounted or ceiling suspended led screens walls. The trolley is made to order and offers lots of possibilities. The trolley in basic consists out of the tubular trolley frame, with or without integrated screen lift mechanisme. This can be finished with a furniture finishing in colour and extra options:

#### Options:

- LSH / LST audio system made by Audipack, soundbar of vertical column speakers
- Subwoofer
- Electric screen height adjustment
- Decor rear finishing panel to cover the back-side of the screen
- Furniture finishing with optinal equipment racking