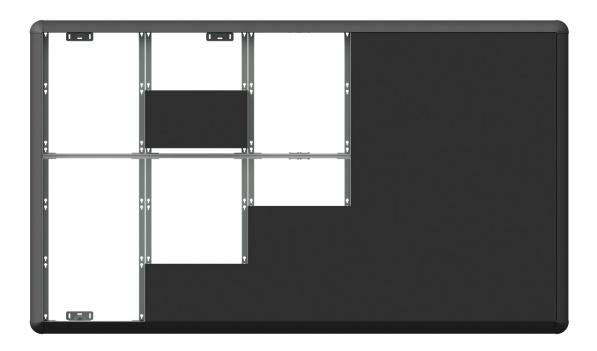

### **Technical specifications:**

- Pre-assembled / manufactured assembly set
- Aluminium / galvanized steel parts
- Removable bezel finishing

### **Quotation information:**

- Brand & type LED panel
- Dimensions LED panel
- Total panel size
- Application (indoor / outdoor / roof top etc.