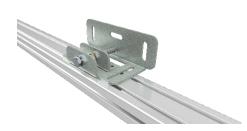

Adjustable wall anchors with micro adjustment

#### **Benefits:**

- Available for any size LED
- Indoor and outdoor suitable
- Easy installation due to micro adjustment wall levelling system
- · Incl. aluminium finishing bezel in colour