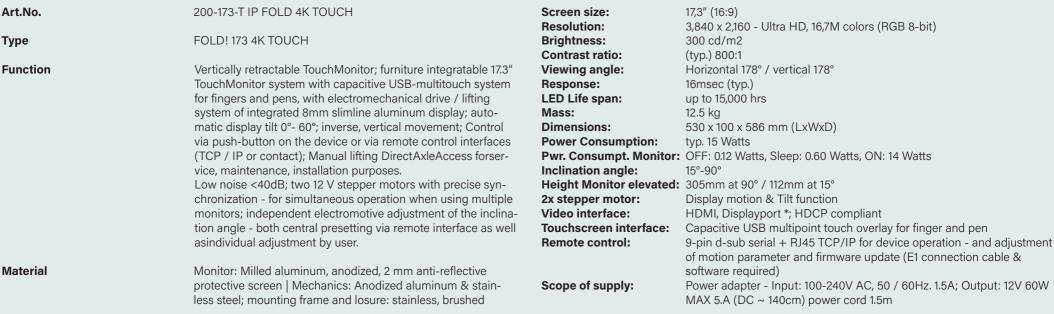

tor, it's made for modern collaboration and meeting spaces.

The use of excellent materials and a **precise stepper motor drive** makes the **FOLD! 4K** a future-proof ProAV investment in the 4K signal environment.

#### Features

- Ultra HD resolution
- 8mm slim monitor housing made of silver anodized aluminum
- 2mm hardened & anti-reflective protective screen
- Compact housing dimensions
- LightWeight, LowNoise,
- LowEnergy design
- 5 years limited warranty
- 2x stepper motors 12V & precise mechanics
- Electronic clamping protection plus mechanical protection in case of maloperation
- Manual extension function
  "DirectAxleAccess" for service,
  maintenance, installation





Option :RotoCam



## FOLD! 4K | Robotlike UHD Touchscreen

### **TECHNICAL DATA**

# **Product Specification**



ELEMENT



Type

Function



# Dimensions

ELEMENT ONE Multimedia GmbH Zum Murgdamm 5 76456 Kuppenheim Germany Fon: +49 (0) 7222 966 54 20 Mail: info@element-one.de www.element-one.de