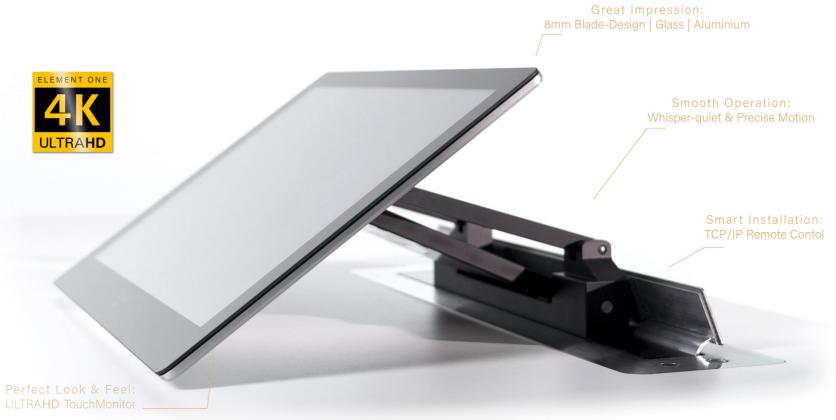

#### Impressive Look & Feel

With a compact 17.3" diagonal screen size, **whisper-quiet mechanics**, and a razor-thin monitor, it's made for modern collaboration and meeting spaces.

The use of excellent materials and a **precise stepper motor drive** makes the **FOLD! 4K** a future-proof ProAV investment in the 4K signal environment.

#### Features

- Ultra HD resolution
- 8mm slim monitor housing made of silver anodized aluminum
- 2mm hardened & anti-reflective protective screen
- Compact housing dimensions
- LightWeight, LowNoise,
- LowEnergy design
- 5 years limited warranty
- 2x stepper motors 12V & precise mechanics
- Electronic clamping protection plus mechanical protection in case of maloperation
- Manual extension function
  "DirectAxleAccess" for service,
  maintenance, installation