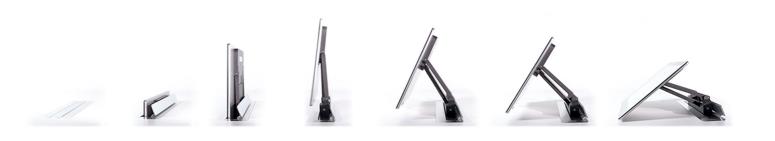

### M4KE | IT | VISIBLE

The FOLD! 4K is first-class both optically and mechanically. The ultrathin display extends forward like a robot arm. And when extended, it remains as an elegant tablet above the table surface. And equipped with a brilliant 4K touchscreen, it can be used like a tablet - in a comfortable working position and at any tilt angle for the best view. Of course, a version without touch is also available on request.

The FOLD! 4K, once whisper-quietly unfolded, assumes the ideal tablet position on the table, yet is not a stand-alone device, but a part of professional AV media technology - with all the security features and functionality needed for a meeting or conference room.

#### Features

- Ultra HD resolution
- 8mm slim monitor housing made of silver anodized aluminum
- 2mm hardened & anti-reflective protective screen
- Compact housing dimensions
- LightWeight, LowNoise,
- LowEnergy design
- 5 years limited warranty
- 2x stepper motors 12V & precise mechanics
- Electronic clamping protection plus mechanical protection in case of maloperation
- Manual extension function
  "DirectAxleAccess" for service,
  maintenance, installation