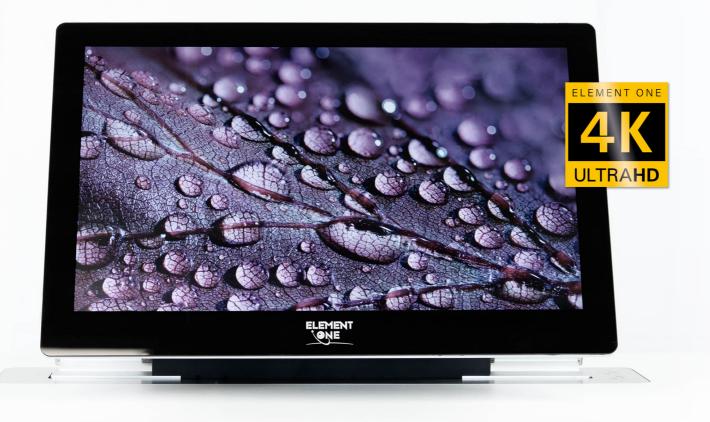

### M4KE | IT | VISIBLE

The FOLD! 4K is first-class both optically and mechanically. The ultrathin display extends forward like a robot arm. And when extended, it remains as an elegant tablet above the table surface. And equipped with a brilliant 4K touchscreen, it can be used like a tablet - in a comfortable working position and at any tilt angle for the best view. Of course, a version without touch is also available on request.

#### Ultra mobile & UltraHD

The 4K version of the FOLD! is not only the only motorized fold-out touchmonitor worldwide. The FOLD! 4K - unparalleled in its class - offers a native resolution of 3,840 x 2,160 pixels.

#### Impressive Look & Feel

With a compact 17.3" diagonal screen size, **whisper-quiet mechanics**, and a razor-thin monitor, it's made for modern collaboration and meeting spaces.

The use of excellent materials and a **precise stepper motor drive** makes the **FOLD! 4K** a future-proof ProAV investment in the 4K signal environment.