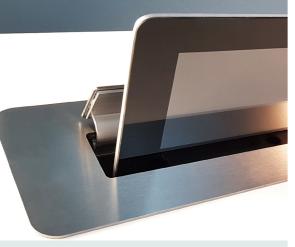

### M4KE | IT | VISIBLE

The FOLD! 4K is first-class both optically and mechanically. The ultrathin display extends forward like a robot arm. And when extended, it remains as an elegant tablet above the table surface. And equipped with a brilliant 4K touchscreen, it can be used like a tablet - in a comfortable working position and at any tilt angle for the best view. Of course, a version without touch is also available on request.

The FOLD! 4K, once whisper-quietly unfolded, assumes the ideal tablet position on the table, yet is not a stand-alone device, but a part of professional AV media technology - with all the security features and functionality needed for a meeting or conference room.