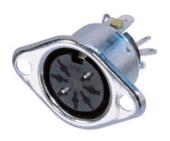

## **Article Variations**

| Article Name | Details | Packaging |
|--------------|---------|-----------|
| NYS326       |         |           |

## **Technical Information**

| Product |        |
|---------|--------|
| Title   | NYS326 |

| Electrical            |                   |
|-----------------------|-------------------|
| Contact Resistance    | <10 mΩ            |
| Insulation Resistance | >1000 MΩ(Initial) |
| Dielectric Strength   | 500V dc           |
| Rated Voltage         | 50 VAC            |