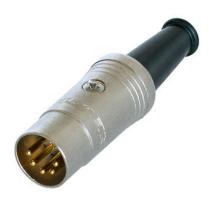

## **NYS322**

5 pole DIN cable connector, male

## **Article Variations**

| Article Name | Details                        | Packaging |
|--------------|--------------------------------|-----------|
| NYS322       | silver plated contacts         |           |
| NYS322G      | gold plated contacts           |           |
| NYS322AG     | gold plated shell and contacts |           |