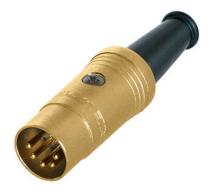

## **NYS322**

5 pole DIN cable connector, male

## **Article Variations**

| Article Name | Details                        | Packaging |
|--------------|--------------------------------|-----------|
| NYS322       | silver plated contacts         |           |
| NYS322G      | gold plated contacts           |           |
| NYS322AG     | gold plated shell and contacts |           |