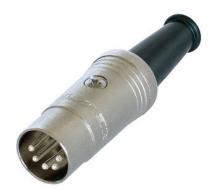

## **NYS322**

5 pole DIN cable connector, male

## **Article Variations**

| Article Name | Details                        | Packaging |
|--------------|--------------------------------|-----------|
| NYS322       | silver plated contacts         |           |
| NYS322G      | gold plated contacts           |           |
| NYS322AG     | gold plated shell and contacts |           |