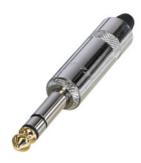

## **Article Variations**

| Article Name | Details                                  | Packaging |
|--------------|------------------------------------------|-----------|
| NYS228       | silvery handle                           |           |
| NYS228BG     | black handle, gold plated contacts       |           |
| NYS228G      | silvery handle, gold plated contacts     |           |
| NYS228GT     | silvery handle, gold plated tip contacts |           |