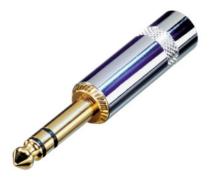

## **Article Variations**

| Article Name | Details                                  | Packaging |
|--------------|------------------------------------------|-----------|
| NYS228       | silvery handle                           |           |
| NYS228BG     | black handle, gold plated contacts       |           |
| NYS228G      | silvery handle, gold plated contacts     |           |
| NYS228GT     | silvery handle, gold plated tip contacts |           |