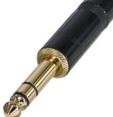

## **Article Variations**

| Article Name | Details                                  | Packaging |
|--------------|------------------------------------------|-----------|
| NYS228       | silvery handle                           |           |
| NYS228BG     | black handle, gold plated contacts       |           |
| NYS228G      | silvery handle, gold plated contacts     |           |
| NYS228GT     | silvery handle, gold plated tip contacts |           |