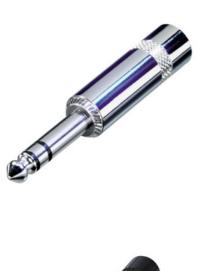

NYS228 stereo 3 pole, long diecast handle

## **Article Variations**

| Article Name | Details                                  | Packaging |
|--------------|------------------------------------------|-----------|
| NYS228       | silvery handle                           |           |
| NYS228BG     | black handle, gold plated contacts       |           |
| NYS228G      | silvery handle, gold plated contacts     |           |
| NYS228GT     | silvery handle, gold plated tip contacts |           |