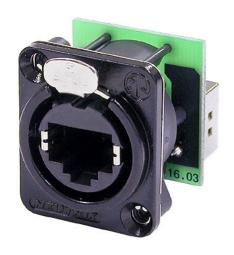

## **NE8FDP-B**

RJ45 feedthrough receptacle, black D-shape metal flange with the latch lock, mounting screws included

The etherCON Series is a ruggedized and lockable RJ45 connector system, optimized for pro audio, video and lightning network applications. The chassis connectors are shaped to fit into standardized panels out of the entertainment industry.

The D-Series offers the most rugged design of the etherCON series and is perfectly suitable for panel mount and the installer market.

Attention! Does not intermate with CAT6 cable connector NE8MC6-MO and NKE6S\* cables.

## **Features & Benefits**

- Accommodates NE8MC\* or any standard RJ45 plug
- Mountable from the front or rear of the panel
- Approved latch lock system
- Complies with Cat 5e according to TIA / EIA 568B and ISO / IEC 11801 standard