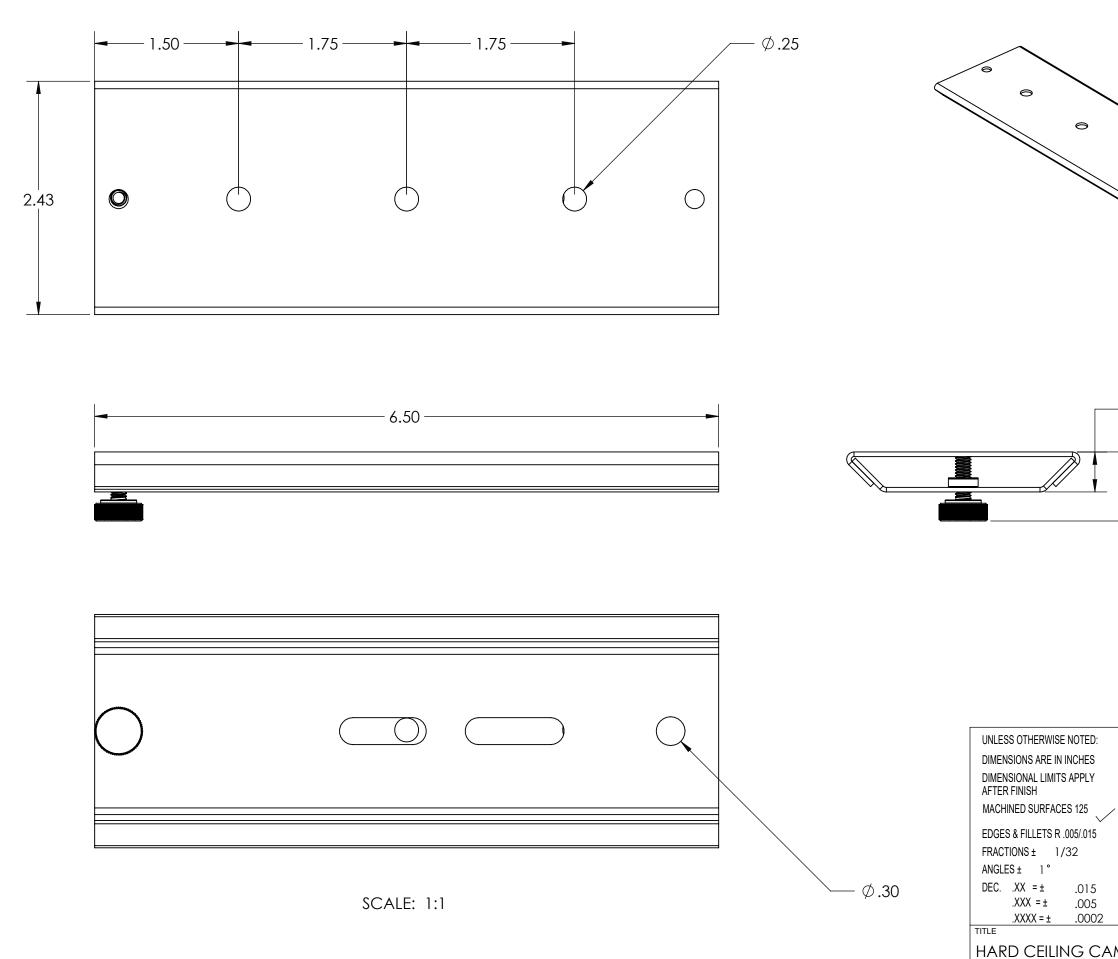

|                                                                         |                                                                          |                                                                     |                                                     |                                       |                                                       | draw<br>535                                         |                                         | 0-266                     |
|-------------------------------------------------------------------------|--------------------------------------------------------------------------|---------------------------------------------------------------------|-----------------------------------------------------|---------------------------------------|-------------------------------------------------------|-----------------------------------------------------|-----------------------------------------|---------------------------|
| 0                                                                       |                                                                          | Ø                                                                   | )                                                   |                                       |                                                       |                                                     |                                         |                           |
|                                                                         |                                                                          |                                                                     |                                                     |                                       |                                                       |                                                     |                                         |                           |
|                                                                         |                                                                          |                                                                     |                                                     |                                       |                                                       |                                                     |                                         |                           |
|                                                                         |                                                                          |                                                                     |                                                     |                                       |                                                       | 9                                                   |                                         |                           |
| 42                                                                      |                                                                          |                                                                     |                                                     |                                       |                                                       |                                                     |                                         |                           |
|                                                                         |                                                                          |                                                                     |                                                     |                                       |                                                       |                                                     |                                         |                           |
|                                                                         |                                                                          |                                                                     |                                                     |                                       |                                                       |                                                     |                                         |                           |
| .72                                                                     |                                                                          |                                                                     |                                                     |                                       |                                                       |                                                     |                                         |                           |
|                                                                         |                                                                          |                                                                     |                                                     |                                       |                                                       |                                                     |                                         |                           |
|                                                                         |                                                                          |                                                                     |                                                     |                                       |                                                       |                                                     |                                         |                           |
| .72                                                                     |                                                                          |                                                                     |                                                     |                                       |                                                       |                                                     |                                         |                           |
| .72                                                                     | RAWING, INCLU<br>ROM, COMPRI<br>ND AV INC. EN<br>DLE OR IN PART<br>DDEN. | DING ALL SUBJE<br>SES PROPRIETAR<br>PLOYMENT, REI<br>, WITHOUT WRIT | ect matter<br>Y Informa<br>Productio<br>Ten Permis: | S INDIC<br>TION A<br>N OF 6<br>SION C | CATED THER<br>ND IS THE E<br>DR DISSEMIN<br>F LEGRAND | ON OR DER<br>XPRESS PRC<br>IATION OF<br>AV INC IS : | IVED<br>PERTY (<br>THIS DR.<br>STRICTL' | OF<br>AWING,<br>Y         |
| .72<br>THIS DI<br>THERE<br>IN WH<br>FORBIT                              |                                                                          | DING ALL SUBJE<br>SES PROPRIETAR<br>PLOYMENT, RE<br>, WITHOUT WRIT  |                                                     | S INDIG<br>TION F<br>SION C           | CATED THER<br>ND IS THE<br>PR DISTEMI<br>F LEGRAND    | DN OR DER<br>RPRESS PRC<br>ALTON OF<br>AV INC IS :  | IVED<br>PFRIS DR.<br>STRICTL'           | OF<br>AWING,<br>Y         |
| .72<br>THIS DI<br>THERE<br>IN WH<br>FORBIT                              | AD                                                                       |                                                                     | )。                                                  | S INDIG<br>TION A<br>SION C           |                                                       | DN OR DER<br>XPRESS PRC<br>JATON OF<br>AV INC IS :  |                                         | OF<br>AWING,<br>Y         |
| .72<br>THIS DI<br>THERE<br>IN WH<br>FORBIT                              | A do <b>C legrand</b>                                                    | DIC                                                                 | )。                                                  |                                       |                                                       |                                                     |                                         | OF<br>AWING,<br>Y         |
| .72<br>THIS DI<br>THEREI<br>LEGRA<br>IN WH<br>FORBIE<br>A brand<br>DRAW | A of Clegrand                                                            | DIC                                                                 | )。                                                  |                                       |                                                       | DATE                                                | E.                                      | OF<br>AWING,<br>Y         |
| .72<br>THIS DI<br>THEREI<br>LEGRA<br>IN WH<br>FORBIE<br>DRAW<br>MATER   | A of Clegrand                                                            | DIC                                                                 | )。                                                  | APPRO                                 | DVED                                                  | DATE                                                | <u> </u>                                | OF<br>AWING,<br>Y<br>REV. |