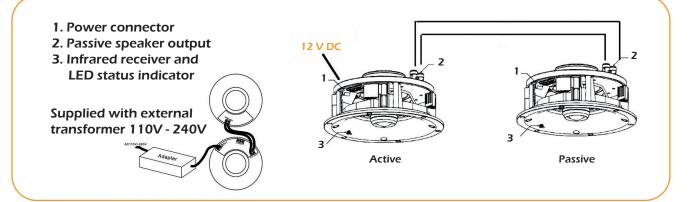

## HORTUS AUDIO - MI15-WBA+P

Supplied with 2 x HO-RI-SR10 black or white aluminium wall mount

- Finnish birch plywood.
- Stereo coaxial speakers (30 + 30W).
- WIFI / Bluetooth technologies with remote control.
- Delivered in pairs (one active & one passive).

Supplied with 5 metres audio cable and connectors for the connection between the active and passive speaker.