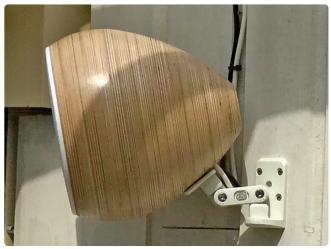

## HORTUS AUDIO - MI15-WBA+P

Supplied with 2 x HO-RI-SR10 black or white aluminium wall mount

- Finnish birch plywood.
- Stereo coaxial speakers (30 + 30W).
- WIFI / Bluetooth technologies with remote control.
- Delivered in pairs (one active & one passive).