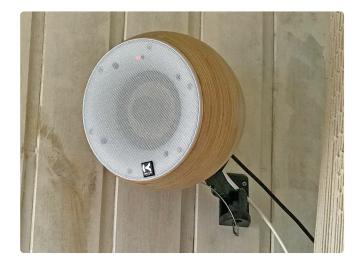

## HORTUS AUDIO - MI15-WBA+P

Supplied with 2 x HO-RI-SR10 black or white aluminium wall mount

- Finnish birch plywood.
- Stereo coaxial speakers (30 + 30W).
- WIFI / Bluetooth technologies with remote control.
- Delivered in pairs (one active & one passive).

Thanks to WIFI & Bluetooth technologies, the MI15-WBA+P connected speaker allows you to listen to music from streaming platforms or web radios.

You can also access your phone's media library as well as your computer's library if it is connected to the same router or via the USB and AUX inputs on your phone.