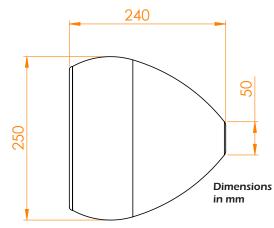

## HORTUS AUDIO - MI15-WBA+P

Supplied with 2 x HO-RI-SR10 black or white aluminium wall mount

- Finnish birch plywood.
- Stereo coaxial speakers (30 + 30W).
- WIFI / Bluetooth technologies with remote control.
- Delivered in pairs (one active & one passive).