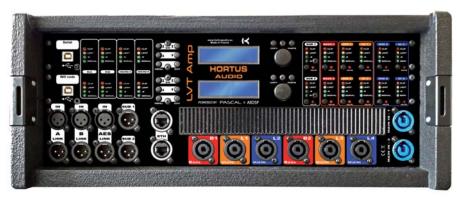

### LVT-AMP Amplifier specifically dedicated to the Hortus Audio line array (LVT)

- 12 channels processed by DSP, 10 of which are amplified channels
- 2 x 1500W at 8 ohms; 4 x 1000W at 8 ohms; 4 x 250W at 8 ohms
- Maximum power: 8000W RMS

## Two possible configurations:

- 1. Mono: 2 x LVT15 + 8 x LVT6
- 2. Stereo: 2 x (1 x LVT15 + 4 x LVT6)

#### Input:

- 2 x XLR IN + LINK
- 1 x AES IN + LINK

#### **Output:**

- 2 x supplementary XLR OUT for, e.g. an additional SUB processed by DSP
- 2 x SPK OUT (2 points) LVT15
- 4 x SPK OUT (4 points) LVT6

### Power supply:

- 2 x Powercon 220v/240v

- Rigging integral 4 point flying system
- 100% mounting compatibility with the Hortus Audio LVT series

Powered by Pascal Processed by ALLDSP

Wi Fi

Connection to the DSP

- Wired connection: USB + RJ45 ethernet
- Wireless connection: WIFI