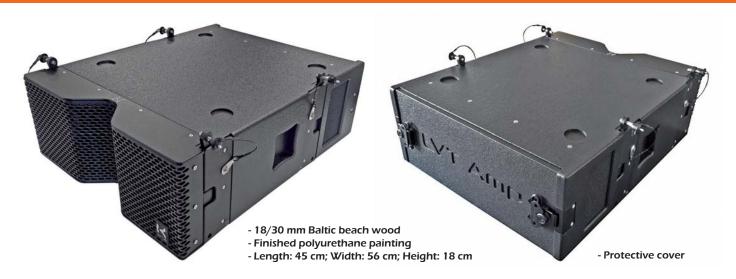

### LVT-AMP Amplifier specifically dedicated to the Hortus Audio line array (LVT)

- 12 channels processed by DSP, 10 of which are amplified channels
- 2 x 1500W at 8 ohms; 4 x 1000W at 8 ohms; 4 x 250W at 8 ohms
- Maximum power: 8000W RMS

### Power supply:

- 2 x Powercon 220v/240v

- Rigging integral 4 point flying system
- 100% mounting compatibility with the Hortus Audio LVT series

Powered by Pascal Processed by ALLDSP

Wi Fi

Connection to the DSP