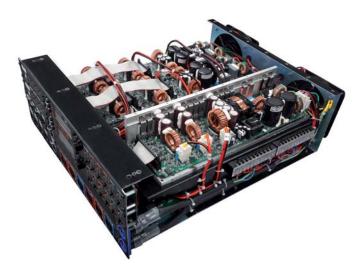

### LVT-AMP Amplifier specifically dedicated to the Hortus Audio line array (LVT)

- 12 channels processed by DSP, 10 of which are amplified channels
- 2 x 1500W at 8 ohms; 4 x 1000W at 8 ohms; 4 x 250W at 8 ohms
- Maximum power: 8000W RMS

### Power supply:

- 2 x Powercon 220v/240v

- Rigging integral 4 point flying system
- 100% mounting compatibility with the Hortus Audio LVT series

Powered by Pascal Processed by ALLDSP

Wi Fi

Connection to the DSP