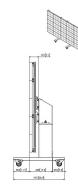

Max. distance to floor - center display (mm) 1575

Min. distance to floor - center display (mm) 1075

Motorized Yes

Height adjustment (mm) 500

VOGEL'S HOLDING BV (©)

All rights reserved.
Subject to printing errors, technical and price amendments.