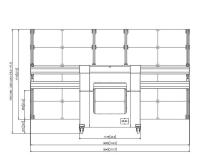

## **Specifications**

Article number (SKU) 7951280

Colour Black

EAN single box 8712285352348

TÜV certified Yes

Guarantee 5 years

Max. weight load (kg/Lbs) 225 / 496.04

Certifications CE

Max. distance to floor - center display (mm) 1575

Min. distance to floor - center display (mm) 1075

Motorized Yes

Height adjustment (mm) 500

VOGEL'S HOLDING BV (©)

All rights reserved.
Subject to printing errors, technical and price amendments.