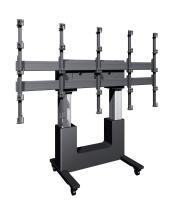

## **Key Benefits**

- Easy install
- TüV and CE certified
- Mobile and/or stand alone
- Lockable storage space for PC/AV equipment
- Maximum load weight: 225 kg

The TLWE78002 is a composite kit, consisting of a motorized trolley and an LED wall interface. This kit is specially designed for the secure attachment of the Philips FHD 137BDL9115 (5x5 LED wall). The trolley is adjustable in height up to 50 cm and is also TüV and CE certified.