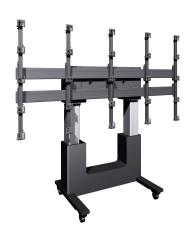

## **Key Benefits**

- Easy install
- TüV and CE certified
- Mobile and/or stand alone
- Lockable storage space for PC/AV equipment
- Maximum load weight: 225 kg

The TLWE78002 is a composite kit, consisting of a motorized trolley and an LED wall interface. This kit is specially designed for the secure attachment of the Philips FHD 137BDL9115 (5x5 LED wall). The trolley is adjustable in height up to 50 cm and is also TüV and CE certified.