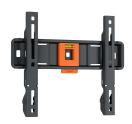

## **TVM 1205 Fixed TV Wall Mount**

#### Flat TV wall mount for TVs from 19 to 50 inches

Mount your TV on the wall quickly and easily? This nononsense TV wall mount from the QUICK Fixed series is the perfect solution. The TV wall mount is suitable for TVs from 19 to 50 inches and weighing up to 30 kg. There is only 2.2 cm between the TV and the wall. The QUICK Fixed TV wall mount cannot be turned or tilted. It is therefore ideally suited to situations in which you sit directly in front of the TV.