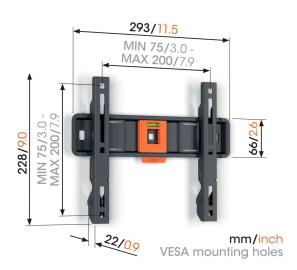

# **Specifications**

Min. screen size (inch) 19
Max. screen size (inch) 50

Min. hole pattern 75mm x 75mm x 75mm x 200mm x 200mm x 200mm x 200mm x 200mm

Min. horizontal hole pattern (mm) 75 Max. horizontal hole pattern (mm) 200 75 Min. vertical hole pattern (mm) 200 Max. vertical hole pattern (mm) Universal or fixed hole pattern Universal Max. height of interface (mm) 228 Max. width of interface (mm) 293 30 Max. weight load (kg) Max. weight load (Lbs) 66.14 Spirit level included Yes Height 228 Width 293 22 Depth Article number (SKU) 1812050