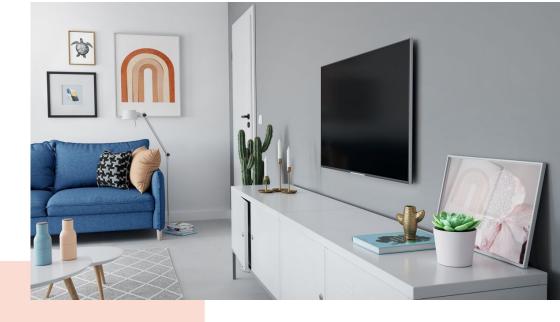

#### Flat TV wall mount for TVs from 19 to 50 inches

Mount your TV on the wall quickly and easily? This nononsense TV wall mount from the QUICK Fixed series is the perfect solution. The TV wall mount is suitable for TVs from 19 to 50 inches and weighing up to 30 kg. There is only 2.2 cm between the TV and the wall. The QUICK Fixed TV wall mount cannot be turned or tilted. It is therefore ideally suited to situations in which you sit directly in front of the TV.