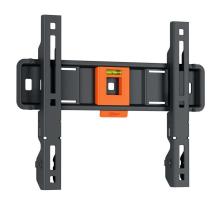

## **TVM 1205 Fixed TV Wall Mount**

#### Flat TV wall mount for TVs from 19 to 50 inches

Mount your TV on the wall quickly and easily? This nononsense TV wall mount from the QUICK Fixed series is the perfect solution. The TV wall mount is suitable for TVs from 19 to 50 inches and weighing up to 30 kg. There is only 2.2 cm between the TV and the wall. The QUICK Fixed TV wall mount cannot be turned or tilted. It is therefore ideally suited to situations in which you sit directly in front of the TV.