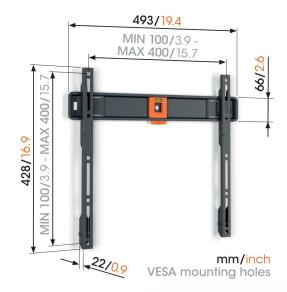

# **Specifications**

| Article number (SKU)                                | 18  |
|-----------------------------------------------------|-----|
| Colour                                              | Blo |
| EAN single box                                      | 87  |
| Product size                                        | М   |
| Height                                              | 42  |
| Width                                               | 49  |
| TÜV certified                                       | Ye  |
| Guarantee                                           | 5 y |
| Min. screen size (inch)                             | 32  |
| Max. screen size (inch)                             | 77  |
| Max. weight load (kg/Lbs)                           | 50  |
| Min. hole pattern                                   | 100 |
| Max. hole pattern                                   | 40  |
| Max. bolt size                                      | M   |
| Max. height of interface (m <mark>m)</mark>         | 42  |
| Max. width of interface (m <mark>m)</mark>          | 49  |
| Certifications                                      | ΤÜ  |
| Max. horizontal hole patter <mark>n (mm)</mark>     | 40  |
| Max. vertical hole pattern ( <mark>mm)</mark>       | 40  |
| Min. distance to the wall (m <mark>m / inch)</mark> | 22  |
| Min. horizontal hole pattern ( <mark>mm)</mark>     | 10  |
| Min. vertical hole pattern (mm <mark>)</mark>       | 10  |
| Spirit level included                               | Ye  |
| Universal or fixed hole pattern                     | Un  |

314050 ack 12285347542 28 73 ∋s years ) / 110.23 0mm x 100mm 00mm x 400mm 8 28 73 Ĵν 00 00 2/0.87 00 00 es niversal

VOGEL'S HOLDING BV (©)

All rights reserved. Subject to printing errors, technical and price amendments.