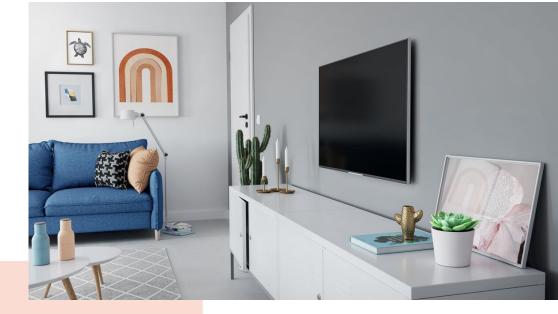

### Flat TV wall mount for TVs from 32 to 77 inches

Are you looking for a practical TV wall mount to mount your TV on the wall easily and quickly? Do you always sit directly in front of your TV, so your screen doesn't need to turn or tilt? If so, this TV wall mount from the QUICK Fixed series is the perfect choice. The TV wall mount is suitable for TVs from 32 to 77 inches and weighing up to 50 kg. There is only 2.2 cm between the TV and the wall.