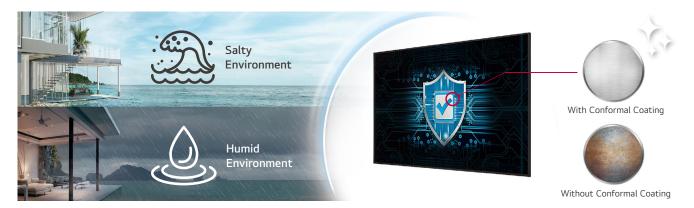

# Durability that Provides Reliability

Optimized for business environments, the 65USSP-E offers strong resistance to challenging conditions. Its Conformal Coating on the power board helps protect against salt, dust, iron powder, and humidity, assisting stable operation. Additionally, customer-centric features like IP5x certification, a 30-degree tilting capability, and Shock Monitoring enhance both reliability and customer satisfaction.