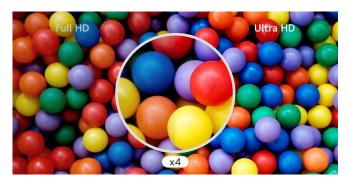

# High Resolution Display

It offers a resolution that is four times higher than FHD, satisfying customers visually. Additionally, the anti-glare coating on the screen reduces screen reflection in bright lighting environments, increasing visibility and legibility, providing customers with a comfortable screen.