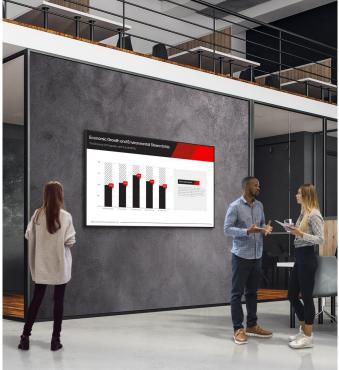

lent in various industries, LG has developed a dedicated security platform called LG Security Platform "LG Shield". Integrated into webOS 6.0, LG Shield offers a safe environment for users. A 5-tiered defense system provides protection against a wide range of threats. Also, real-time monitoring capabilities enable the platform to detect and respond to security threats in real time, assisting the utmost security for users.



## SuperSign Solutions

SuperSign is an integrated and intuitive content management solution for creative and organized digital signage content in your space, connecting customers to a range of services with convenient user experiences. There are a variety of versions such as SuperSign Cloud, so discover and enjoy the version that best fits you.

## **USAGE SCENE**









#### **CONNECTIVITY**

65"