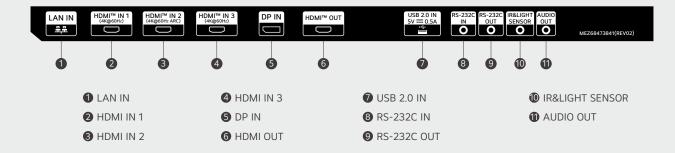

developed a dedicated security platform called LG Security Platform "LG Shield". Integrated into webOS 6.0, LG Shield offers a safe environment for users. A 5-tiered defense system provides protection against a wide range of threats. Also, real-time monitoring capabilities enable the platform to detect and respond to security threats in real time, assisting the utmost security for users.



## SuperSign Solutions

SuperSign is an integrated and intuitive content management solution for creative and organized digital signage content in your space, connecting customers to a range of services with convenient user experiences. There are a variety of versions such as SuperSign Cloud, so discover and enjoy the version that best fits you.

## **USAGE SCENE**









#### **CONNECTIVITY**

65"