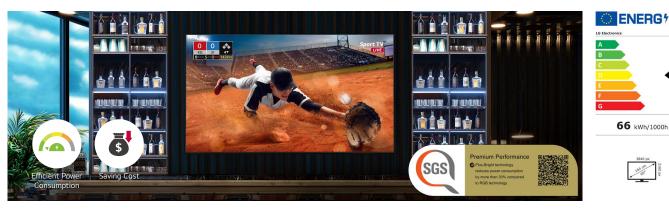

## Energy Efficiency with ErP D Class

With leading technology and dedication to energy efficiency, the 65US5P-E has achieved an ErP D class, three classes higher than the previous G class models. This means it has cost-saving effect compared to conventional RGB panels, as it can reduce power consumption by more than 30% while maintaining the same brightness. Its premium energy-saving performance is certified by the renowned testing company SGS.