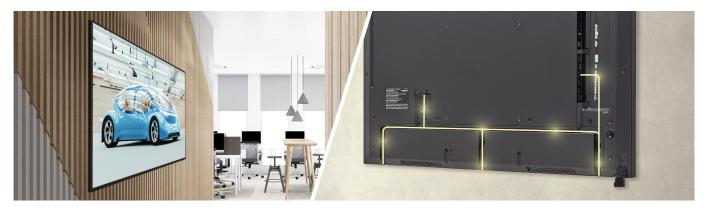

# Design for Space Utilization

Designed with thin bezels and simple cable management, the 65US5P-E saves space. With specialized hidden power inlets, it can be installed close to the wall, leaving only about 13 mm of space with the slim bracket.