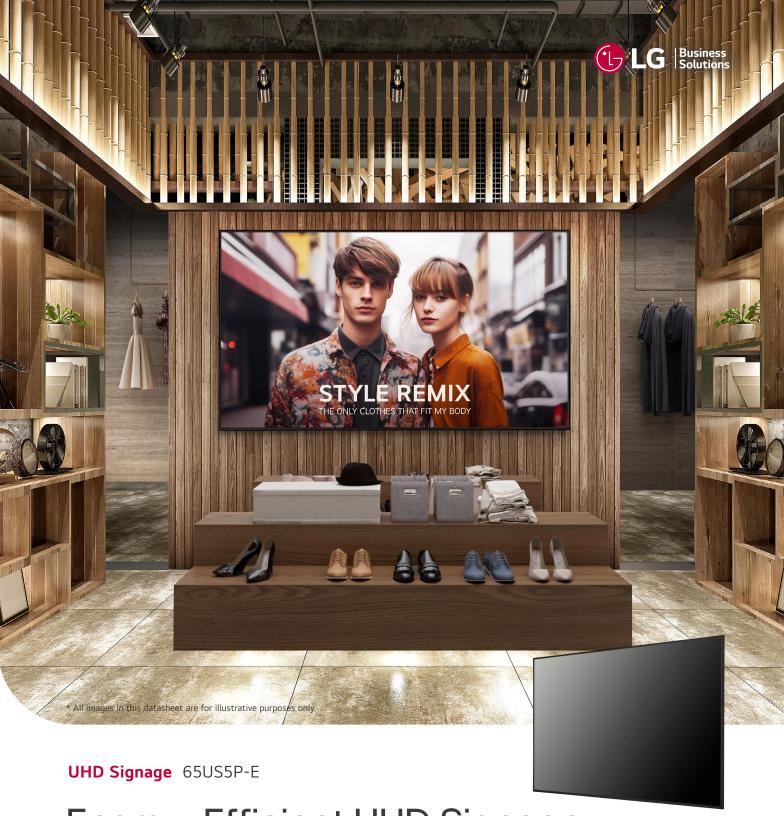

# **Energy-Efficient UHD Signage** Display with Enhanced Security



**Energy Efficiency** 



**Enhanced Security** 



Super High Resolution





Design for Space Utilization



webOS Platform



Connectivity

#### 65US5P-E

| Screen Size              | 65"                         |
|--------------------------|-----------------------------|
| Screen Resolution        | 3,840 × 2,160 (UHD)         |
| Brightness               | 500 nit (Typ.)              |
| Surface Treatment (Haze) | 28%                         |
| Bezel Width              | 8.9 mm (T/R/L), 12.9 mm (B) |



# High Resolution Display

It offers a resolution that is four times higher than FHD, satisfying customers visually. Additionally, the anti-glare coating on the screen reduces screen reflection in bright lighting e