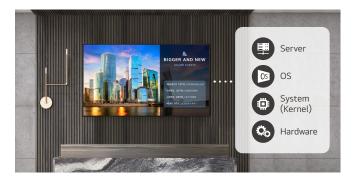

# **Enhanced Security**

In various business fields, both hardware and software security are crucial. LG`s Enhanced Kernel Protection (EKP) is specifically crafted to safeguard vital data from external threats. Additionally, certified with the high standards of ISO/IEC 15408 Common Criteria EAL2, the 65US5P-E instills confidence in its security measures.