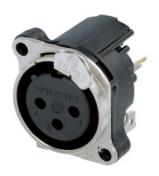

## NC3FBV1-DA

3 pole female XLR receptacle, grounding: mating connector shell to pin1 and front panel, horizontal PCB mount

Same as A series with exception of a metal mounting flange featuring continuous circumferential ground contact to chassis for best EMC practice. With the asymmetric push an additional space saving of appr. 20 % can be achieved. UL recognized component.

## **Features & Benefits**

- Smallest XLR receptacles, highest packing density
- Tulip type female contact
- For space sensitive applications 20 % space saving
- Metal mounting flange featuring continuous circumferential ground contact to chassis for best EMC and RF protection
- Housing flammability UL94V-0