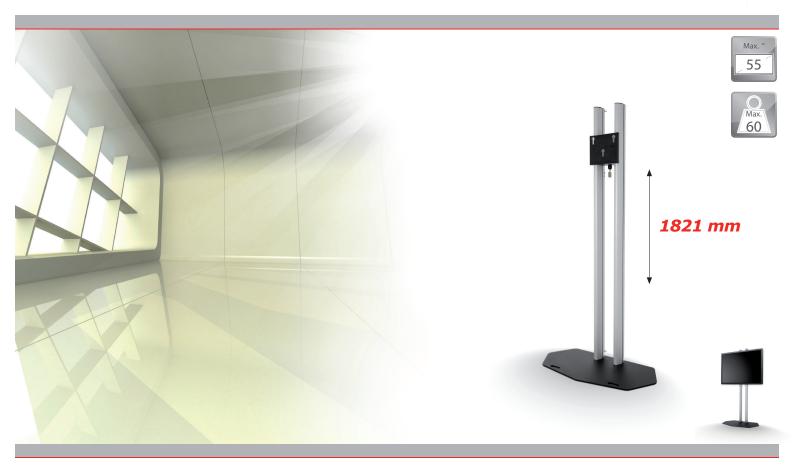

## One of the best floor stand for flat panels up to 60 Kg. More suitable for fixed positions.

Flat panel floor stand for semi-permanent use, the floor stand consists of two vertical columns, screwed to the bottom, each with front and back covers.

Each standard has 3 separate cable passages allowing a separate passage of power, audio and data cables.

The presentation height of the flat panel is adjustable. This floor stand is suitable for flat panels with a maximum screen size of 55 inch, in landscape or portrait orientation.

## Technical specifications

| Dimensions in mm   | W900 x D450 x H1821          |
|--------------------|------------------------------|
| Max. screen size   | 55 inch                      |
| Max. load          | 60 Kg                        |
| Mounting interface | L&S 3                        |
| Colour             | Floor plate: Black, RAL 9005 |
|                    | Columns: Anodised aluminium  |
| Weight             | 39 Kg                        |
| Screen orientation | Landscape or Portrait        |