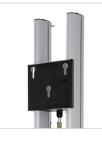

## Optional

Mounting bracket (required for screen installation) *universal models and brand related models available* Laptop supports, *390715, 390716* Laptop housings, *390737* Equipment cabinets, *EC-735, EC-736* Mounting head for multiple screen installation, *390711* Video conference mounting head, *390768, 390769* Portrait/Landscape adapter, *P3496* Lock for protect the screen against theft, *230045, 230052*