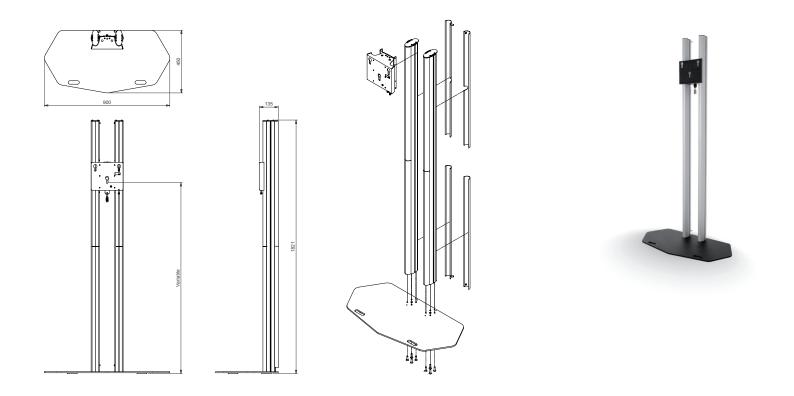

## One of the best floor stand for flat panels up to 60 Kg. More suitable for fixed positions.

Flat panel floor stand for semi-permanent use, the floor stand consists of two vertical columns, screwed to the bottom, each with front and back covers.

Each standard has 3 separate cable passages allowing a separate passage of power, audio and data cables.

The presentation height of the flat panel is adjustable. This floor stand is suitable for flat panels with a maximum screen size of 55 inch, in landscape or portrait orientation.

## Technical specifications

| Dimensions in mm   | W900 x D450 x H1821          |
|--------------------|------------------------------|
| Max. screen size   | 55 inch                      |
| Max. load          | 60 Kg                        |
| Mounting interface | L&S 3                        |
| Colour             | Floor plate: Black, RAL 9005 |
|                    | Columns: Anodised aluminium  |
| Weight             | 39 Kg                        |
| Screen orientation | Landscape or Portrait        |