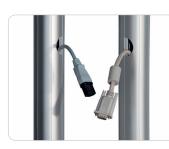

Each standard has 3 separate cable passages allowing a separate passage of power, audio and data cables.

The presentation height of the flat panel is adjustable. This floor stand is suitable for flat panels with a maximum screen size of 55 inch, in landscape or portrait orientation.