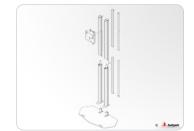

# FACT SHEET

One of the best dividable floor stand for flat panels up to 60 Kg. No tools needed for assembling. The perfect rental product.

Flat panel floor stand for rental purposes. The quick release feature allows you to install the floor stand and screen on any location without tools.

The floor stand consists of two vertical columns, each with front and back covers. Each column has 3 separate cable passages allowing a separate passage of power, audio and data cables.

The presentation height of the flat panel is adjustable. This floor stand is suitable for flat panels with a maximum screen size of 65 inch, in landscape or portrait orientation.