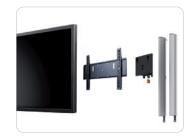

#### **Optional**

Mounting bracket (required for screen installation)

universal models and brand related models available

Flightcase for safe transport of the floor stand and screen

Laptop supports, 390715, 390716