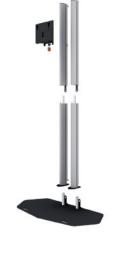

# FACT SHEET

One of the best dividable floor stand for flat panels up to 60 Kg. No tools needed for assembling. The perfect rental product.

Flat panel floor stand for rental purposes. The quick release feature allows you to install the floor stand and screen on any location without tools.

The floor stand consists of two vertical columns, each with front and back covers. Each column has 3 separate cable passages allowing a separate passage of power, audio and data cables.

The presentation height of the flat panel is adjustable. This floor stand is suitable for flat panels with a maximum screen size of 65 inch, in landscape or portrait orientation.

### Technical specifications

Dimensions in mm W900 x D530 x H2029

Max. screen size 65 inch
Max. load 60 Kg
Mounting interface L&S 3

Colour Floor plate: Black, RAL 9005

Columns: Anodized aluminium

Weight 46 Kg