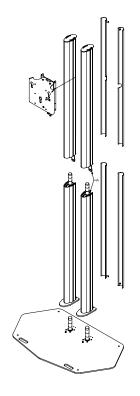

The floor stand consists of two vertical columns, each with front and back covers. Each column has 3 separate cable passages allowing a separate passage of power, audio and data cables.

The presentation height of the flat panel is adjustable. This floor stand is suitable for flat panels with a maximum screen size of 65 inch, in landscape or portrait orientation.

- No tools required for installation
- ▲ Integrated ruler for screen height positioning
- ▲ 3 separate cable channels per column
- Suitable for all brands of flat panels
- ▲ Landscape and portrait orientation of the screen

### Technical specifications

Dimensions in mm W900 x D530 x H2029

Max. screen size 65 inch
Max. load 60 Kg
Mounting interface L&S 3

Colour Floor plate: Black, RAL 9005

Columns: Anodized aluminium

Weight 46 Kg