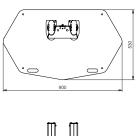

### Technical specifications

Dimensions in mm W900 x D530 x H2029

Max. screen size 65 inch
Max. load 60 Kg
Mounting interface L&S 3

Colour Floor plate: Black, RAL 9005

Columns: Anodized aluminium

Weight 46 Kg