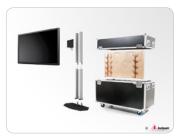

#### **Optional**

Mounting bracket (required for screen installation)

universal models and brand related models available

Flightcase for safe transport of the floor stand and screen

Laptop supports, 390715, 390716