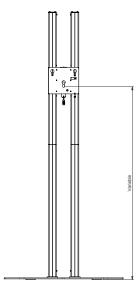

### Technical specifications

Dimensions in mm W900 x D530 x H2029

Max. screen size 65 inch
Max. load 60 Kg
Mounting interface L&S 3

Colour Floor plate: Black, RAL 9005

Columns: Anodized aluminium

Weight 46 Kg