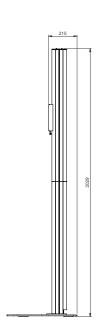

### Technical specifications

Dimensions in mm W900 x D530 x H2029

Max. screen size 65 inch
Max. load 60 Kg
Mounting interface L&S 3

Colour Floor plate: Black, RAL 9005

Columns: Anodized aluminium

Weight 46 Kg