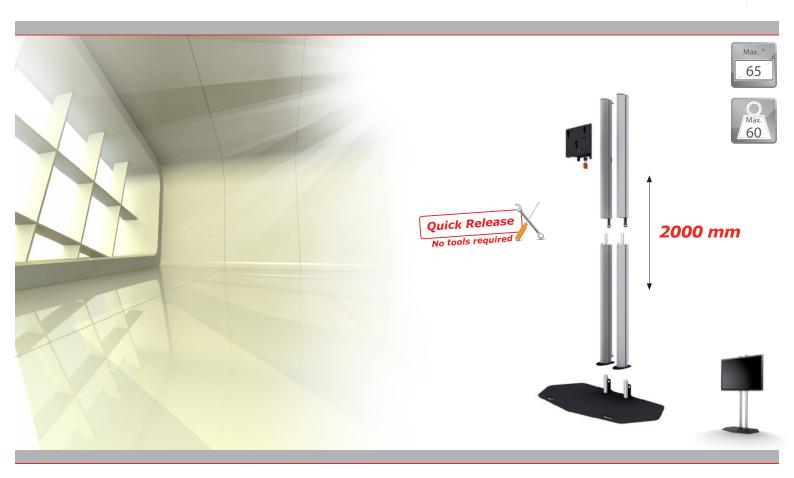

# FACT SHEET

One of the best dividable floor stand for flat panels up to 60 Kg. No tools needed for assembling. The perfect rental product.

Flat panel floor stand for rental purposes. The quick release feature allows you to install the floor stand and screen on any location without tools.

The floor stand consists of two vertical columns, each with front and back covers. Each column has 3 separate cable passages allowing a separate passage of power, audio and data cables.

The presentation height of the flat panel is adjustable. This floor stand is suitable for flat panels with a maximum screen size of 65 inch, in landscape or portrait orientation.

- No tools required for installation
- ▲ Integrated ruler for screen height positioning
- ▲ 3 separate cable channels per column
- Suitable for all brands of flat panels
- ▲ Landscape and portrait orientation of the screen

### Technical specifications

Dimensions in mm W900 x D530 x H2029

Max. screen size 65 inch
Max. load 60 Kg
Mounting interface L&S 3

Colour Floor plate: Black, RAL 9005

Columns: Anodized aluminium

Weight 46 Kg