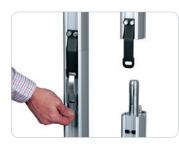

## One of the best dividable floor stand for flat panels up to 85 Kg. No tools needed for assembling. The perfect rental product.

Flat panel floor stand for rental purposes. The quick release feature allows you to install the floor stand and screen on any location without tools.

- No tools required for installation
- Integrated ruler for screen height positioning
- ▲ 3 separate cable channels per column
- Suitable for all brands of flat panels
- Landscape and portrait orientation of the screen