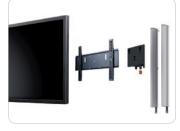

The floor stand consists of two vertical columns, each with front and back covers. Each column has 3 separate cable passages allowing a separate passage of power, audio and data cables.

The presentation height of the flat panel is adjustable. This floor stand is suitable for flat panels with a maximum screen size of 65 inch, in landscape or portrait orientation.

## Optional

Mounting bracket (required for screen installation) *universal models and brand related models available* Flightcase for safe transport of the floor stand and screen Laptop supports, *390715, 390716* Laptop housings, *390737* Equipment cabinets, *EC-735, EC-736* Mounting head for multiple screen installation, *390711* Video conference mounting head, *390768, 390769* Portrait/Landscape adapter, *P3496* Lock for protect the screen against theft, *230045, 230052*