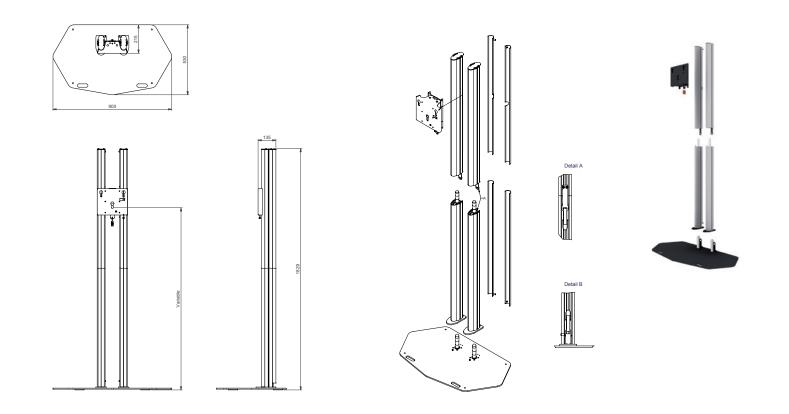

The floor stand consists of two vertical columns, each with front and back covers. Each column has 3 separate cable passages allowing a separate passage of power, audio and data cables.

The presentation height of the flat panel is adjustable. This floor stand is suitable for flat panels with a maximum screen size of 65 inch, in landscape or portrait orientation.

## Technical specifications

| Dimensions in mm   | W900 x D530 x H1829          |
|--------------------|------------------------------|
| Max. screen size   | 65 inch                      |
| Max. load          | 85 Kg                        |
| Mounting interface | L&S 3                        |
| Colour             | Floor plate: Black, RAL 9005 |
|                    | Columns: Anodized aluminium  |
| Weight             | 49 Kg                        |
| Screen orientation | Landscape or Portrait        |