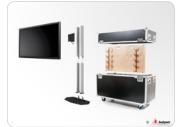

## Optional

Mounting bracket (required for screen installation) *universal models and brand related models available* Flightcase for safe transport of the floor stand and screen Laptop supports, *390715, 390716* Laptop housings, *390737* Equipment cabinets, *EC-735, EC-736* Mounting head for multiple screen installation, *390711* Video conference mounting head, *390768, 390769* Portrait/Landscape adapter, *P3496* Lock for protect the screen against theft, *230045, 230052*