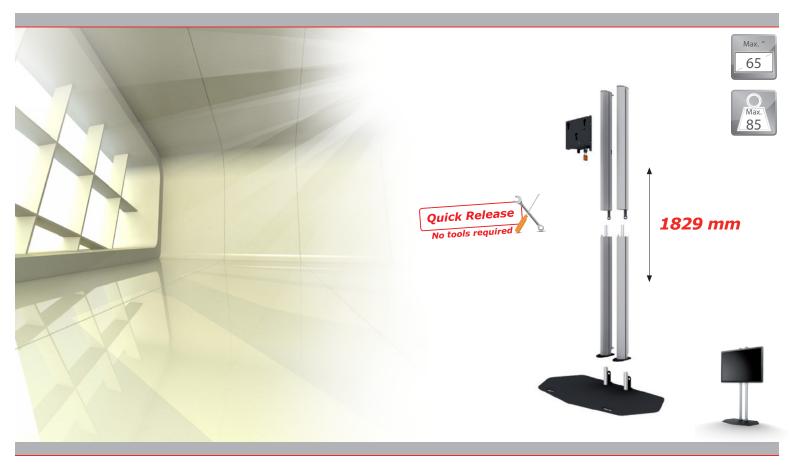

## One of the best dividable floor stand for flat panels up to 85 Kg. No tools needed for assembling. The perfect rental product.

Flat panel floor stand for rental purposes. The quick release feature allows you to install the floor stand and screen on any location without tools.

The floor stand consists of two vertical columns, each with front and back covers. Each column has 3 separate cable passages allowing a separate passage of power, audio and data cables.

The presentation height of the flat panel is adjustable. This floor stand is suitable for flat panels with a maximum screen size of 65 inch, in landscape or portrait orientation.

- No tools required for installation
- Integrated ruler for screen height positioning
- ▲ 3 separate cable channels per column
- Suitable for all brands of flat panels
- Landscape and portrait orientation of the screen

## Technical specifications

| Dimensions in mm   | W900 x D530 x H1829          |
|--------------------|------------------------------|
| Max. screen size   | 65 inch                      |
| Max. load          | 85 Kg                        |
| Mounting interface | L&S 3                        |
| Colour             | Floor plate: Black, RAL 9005 |
|                    | Columns: Anodized aluminium  |
| Weight             | 49 Kg                        |
| Screen orientation | Landscape or Portrait        |