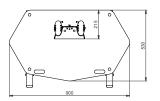

### Technical specifications

Dimensions in mm W900 x D530 x H1804

Max. screen size 65 inch
Max. load 60 Kg
Mounting interface L&S 3

Colour Floor plate: Black, RAL 9005
Columns: Anodised aluminium

Weight 40 Kg