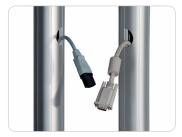

### One of the best floor stand on wheels for flat panels up to 60 Kg.

Free standing and movable floor stand for flat screens. The floor stand is supplied with high quality swivel/break wheels.

The flat panel floor stand consists of two vertical columns, each with front and back covers. Each column has 3 separate cable passages allowing a separate passage of power, audio and data cables.