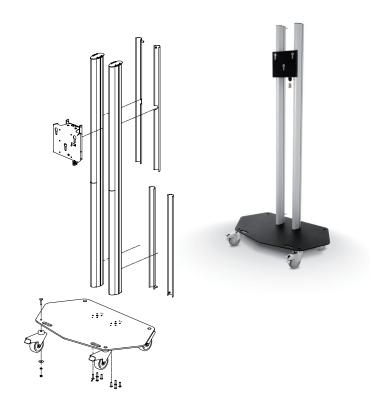

### One of the best floor stand on wheels for flat panels up to 60 Kg.

Free standing and movable floor stand for flat screens. The floor stand is supplied with high quality swivel/break wheels.

The flat panel floor stand consists of two vertical columns, each with front and back covers. Each column has 3 separate cable passages allowing a separate passage of power, audio and data cables.

The presentation height of the flat panel is adjustable. This floor stand is suitable for flat panels with a maximum screen size of 65 inch, in landscape or portrait orientation.

- High quality swivel/break wheels
- ▲ Integrated ruler for screen height positioning
- ▲ 3 separate cable channels per column
- ▲ Suitable for all brands of flat panels
- Landscape and portrait orientation of the screen

### Technical specifications

Dimensions in mm W900 x D530 x H1804

Max. screen size 65 inch
Max. load 60 Kg
Mounting interface L&S 3

Colour Floor plate: Black, RAL 9005
Columns: Anodised aluminium

Weight 40 Kg