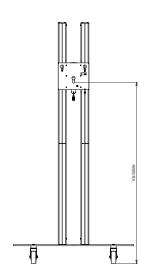

The presentation height of the flat panel is adjustable. This floor stand is suitable for flat panels with a maximum screen size of 65 inch, in landscape or portrait orientation.

- High quality swivel/break wheels
- ▲ Integrated ruler for screen height positioning
- ▲ 3 separate cable channels per column
- ▲ Suitable for all brands of flat panels
- Landscape and portrait orientation of the screen

### Technical specifications

Dimensions in mm W900 x D530 x H1804

Max. screen size 65 inch
Max. load 60 Kg
Mounting interface L&S 3

Colour Floor plate: Black, RAL 9005
Columns: Anodised aluminium

Weight 40 Kg