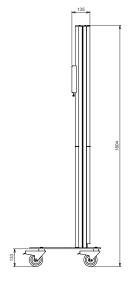

### Technical specifications

Dimensions in mm W900 x D530 x H1804

Max. screen size 65 inch
Max. load 60 Kg
Mounting interface L&S 3

Colour Floor plate: Black, RAL 9005
Columns: Anodised aluminium

Weight 40 Kg