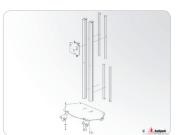

### One of the best floor stand on wheels for flat panels up to 60 Kg.

Free standing and movable floor stand for flat screens. The floor stand is supplied with high quality swivel/break wheels.

The flat panel floor stand consists of two vertical columns, each with front and back covers. Each column has 3 separate cable passages allowing a separate passage of power, audio and data cables.

The presentation height of the flat panel is adjustable. This floor stand is suitable for flat panels with a maximum screen size of 65 inch, in landscape or portrait orientation.

- High quality swivel/break wheels
- ▲ Integrated ruler for screen height positioning
- ▲ 3 separate cable channels per column
- ▲ Suitable for all brands of flat panels
- Landscape and portrait orientation of the screen