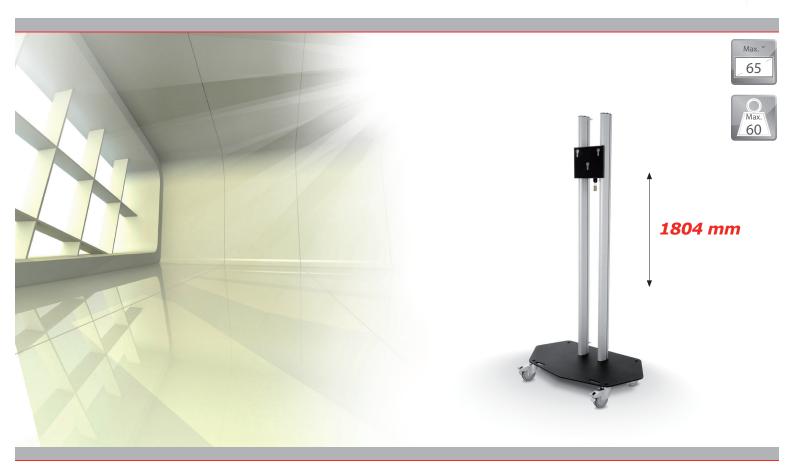

### One of the best floor stand on wheels for flat panels up to 60 Kg.

Free standing and movable floor stand for flat screens. The floor stand is supplied with high quality swivel/break wheels.

The flat panel floor stand consists of two vertical columns, each with front and back covers. Each column has 3 separate cable passages allowing a separate passage of power, audio and data cables.

The presentation height of the flat panel is adjustable. This floor stand is suitable for flat panels with a maximum screen size of 65 inch, in landscape or portrait orientation.

- High quality swivel/break wheels
- ▲ Integrated ruler for screen height positioning
- ▲ 3 separate cable channels per column
- ▲ Suitable for all brands of flat panels
- Landscape and portrait orientation of the screen

### Technical specifications

Dimensions in mm W900 x D530 x H1804

Max. screen size 65 inch
Max. load 60 Kg
Mounting interface L&S 3

Colour Floor plate: Black, RAL 9005
Columns: Anodised aluminium

Weight 40 Kg