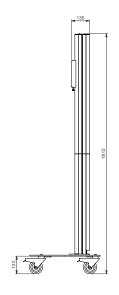

The flat panel floor stand consists of two vertical columns, each with front and back covers. Each column has 3 separate cable passages allowing a separate passage of power, audio and data cables.

The presentation height of the flat panel is adjustable. This floor stand is suitable for flat panels with a maximum screen size of 65 inch, in landscape or portrait orientation.

### Technical specifications

Dimensions in mm  $W900 \times D530 \times H1812$ 

Max. screen size 65 inch
Max. load 60 Kg
Mounting interface L&S 3

Colour Floor plate: Black, RAL 9005

Columns: Anodised aluminium