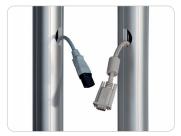

The flat panel floor stand consists of two vertical columns, each with front and back covers. Each column has 3 separate cable passages allowing a separate passage of power, audio and data cables.

The presentation height of the flat panel is adjustable. This floor stand is suitable for flat panels with a maximum screen size of 65 inch, in landscape or portrait orientation.