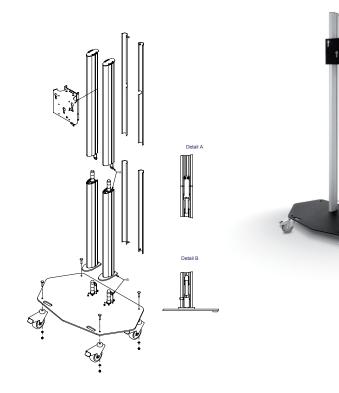

The flat panel floor stand consists of two vertical columns, each with front and back covers. Each column has 3 separate cable passages allowing a separate passage of power, audio and data cables.

The presentation height of the flat panel is adjustable. This floor stand is suitable for flat panels with a maximum screen size of 65 inch, in landscape or portrait orientation.

- No tools required for installation
- ▲ High quality swivel/break wheels
- ▲ Integrated ruler for screen height positioning
- ▲ 3 separate cable channels per column
- Landscape and portrait orientation of the screen