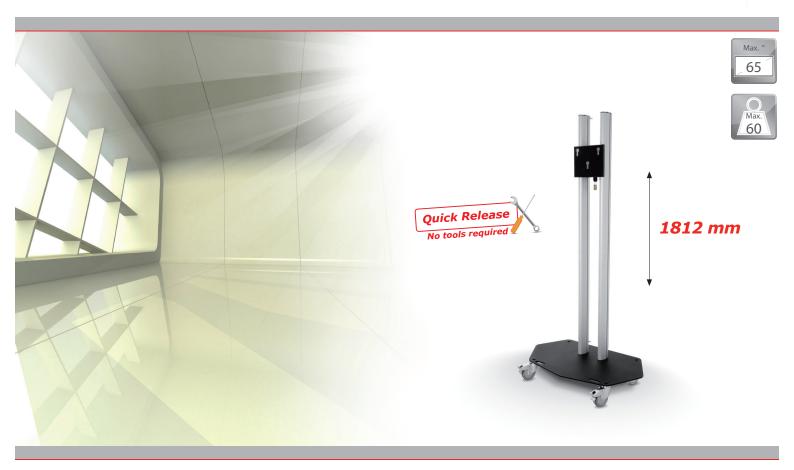

### One of the best dividable floor stand on wheels for flat panels up to 60 Kg.

Free standing, dividable and movable floor stand for flat screens. The floor stand is supplied with high quality swivel/ break wheels. The quick release feature allows you to install the floor stand and screen on any location without tools.

The flat panel floor stand consists of two vertical columns, each with front and back covers. Each column has 3 separate cable passages allowing a separate passage of power, audio and data cables.

The presentation height of the flat panel is adjustable. This floor stand is suitable for flat panels with a maximum screen size of 65 inch, in landscape or portrait orientation.

- No tools required for installation
- ▲ High quality swivel/break wheels
- ▲ Integrated ruler for screen height positioning
- ▲ 3 separate cable channels per column
- Landscape and portrait orientation of the screen

### Technical specifications

Dimensions in mm  $W900 \times D530 \times H1812$ 

Max. screen size 65 inch
Max. load 60 Kg
Mounting interface L&S 3

Colour Floor plate: Black, RAL 9005

Columns: Anodised aluminium