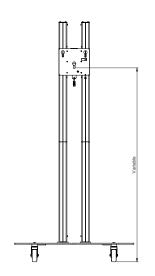

The flat panel floor stand consists of two vertical columns, each with front and back covers. Each column has 3 separate cable passages allowing a separate passage of power, audio and data cables.

The presentation height of the flat panel is adjustable. This floor stand is suitable for flat panels with a maximum screen size of 65 inch, in landscape or portrait orientation.

### Technical specifications

Dimensions in mm  $W900 \times D530 \times H1812$ 

Max. screen size 65 inch
Max. load 60 Kg
Mounting interface L&S 3

Colour Floor plate: Black, RAL 9005

Columns: Anodised aluminium