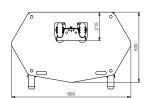

### Technical specifications

Dimensions in mm  $W900 \times D530 \times H1812$ 

Max. screen size 65 inch
Max. load 60 Kg
Mounting interface L&S 3

Colour Floor plate: Black, RAL 9005

Columns: Anodised aluminium