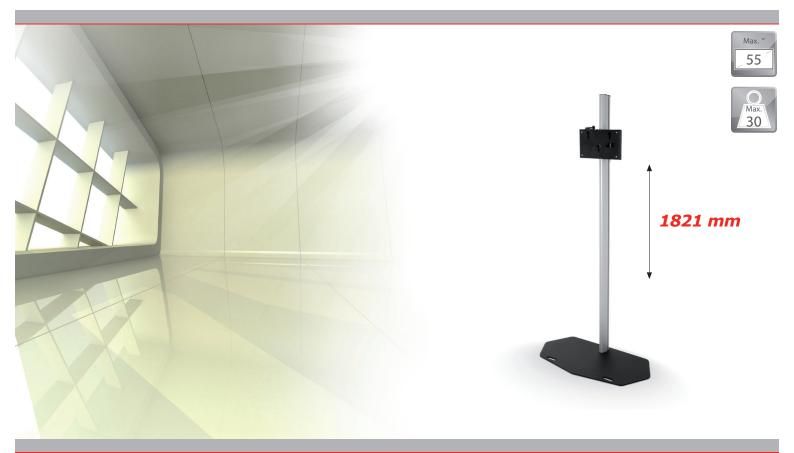

## Single column floor stand for flat panels up to 30 Kg. More suitable for fixed positions.

Free standing single column floor stand suitable for flat screens. The vertical column is mounted onto a rigid floor plate. The column has 3 separate cable passages allowing a separate passage of power, audio and data cables.

The presentation height of the flat panel is adjustable. This floor stand is suitable for flat panels with a maximum screen size of 55 inch, in landscape or portrait orientation.

- ▲ Modern design with anodised aluminium column
- ▲ Integrated ruler for screen height positioning
- ▲ 3 separate cable channels
- Suitable for all brands of flat panels
- Landscape and portrait orientation of the screen

## Technical specifications

| Dimensions in mm   | W900 x D450 x H1821          |
|--------------------|------------------------------|
| Max. screen size   | 55 inch                      |
| Max. load          | 30 Kg                        |
| Mounting interface | L&S 3                        |
| Colour             | Floor plate: Black, RAL 9005 |
|                    | Columns: Anodised aluminium  |
| Weight             | 26 Kg                        |
| Screen orientation | Landscape or Portrait        |