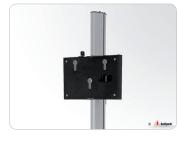

## Optional

Mounting bracket (required for screen installation) universal models and brand related models available Laptop supports, 390729, 390730 Mounting head for multiple screen installation, 390763 Portrait/Landscape adapter, P3496 Lock for protect the screen against theft, 230045, 230052