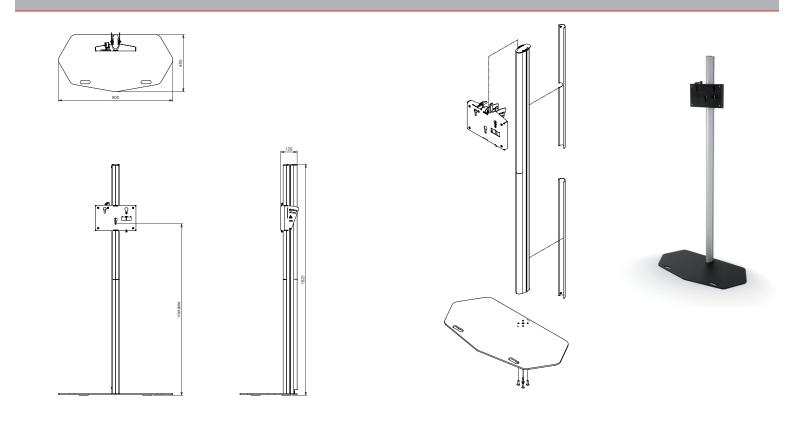

## Single column floor stand for flat panels up to 30 Kg. More suitable for fixed positions.

Free standing single column floor stand suitable for flat screens. The vertical column is mounted onto a rigid floor plate. The column has 3 separate cable passages allowing a separate passage of power, audio and data cables.

The presentation height of the flat panel is adjustable. This floor stand is suitable for flat panels with a maximum screen size of 55 inch, in landscape or portrait orientation.

- ▲ Modern design with anodised aluminium column
- ▲ Integrated ruler for screen height positioning
- ▲ 3 separate cable channels
- Suitable for all brands of flat panels
- Landscape and portrait orientation of the screen

## Technical specifications

| Dimensions in mm   | W900 x D450 x H1821          |
|--------------------|------------------------------|
| Max. screen size   | 55 inch                      |
| Max. load          | 30 Kg                        |
| Mounting interface | L&S 3                        |
| Colour             | Floor plate: Black, RAL 9005 |
|                    | Columns: Anodised aluminium  |
| Weight             | 26 Kg                        |
| Screen orientation | Landscape or Portrait        |