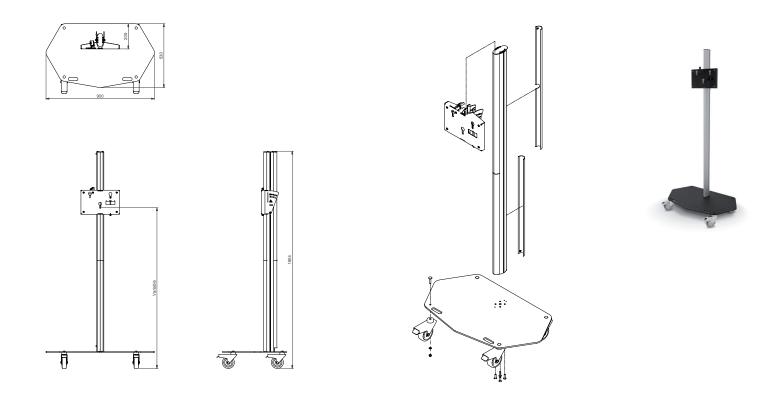

## Single column floor stand on wheels for flat panels up to 30 Kg.

Free standing and movable floor stand for flat screens. The single column floor stand is supplied with high quality swivel/break wheels.

The column has 3 separate cable passages allowing a separate passage of power, audio and data cables.

The presentation height of the flat panel is adjustable. This floor stand is suitable for flat panels with a maximum screen size of 55 inch, in landscape or portrait orientation.

- ▲ High quality swivel/break wheels
- ▲ Integrated ruler for screen height positioning
- ▲ 3 separate cable channels
- ▲ Suitable for all brands of flat panels
- Landscape and portrait orientation of the screen

## Technical specifications

| Dimensions in mm   | W900 x D530 x H1804          |
|--------------------|------------------------------|
| Max. screen size   | 55 inch                      |
| Max. load          | 30 Kg                        |
| Mounting interface | L&S 3                        |
| Colour             | Floor plate: Black, RAL 9005 |
|                    | Columns: Anodised aluminium  |
| Weight             | 29 Kg                        |
| Screen orientation | Landscape or Portrait        |
|                    |                              |