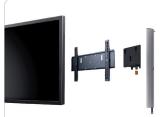

## Single column floor stand on wheels for flat panels up to 30 Kg.

Free standing and movable floor stand for flat screens. The single column floor stand is supplied with high quality swivel/break wheels.

The column has 3 separate cable passages allowing a separate passage of power, audio and data cables.

The presentation height of the flat panel is adjustable. This floor stand is suitable for flat panels with a maximum screen size of 55 inch, in landscape or portrait orientation.

- ▲ High quality swivel/break wheels
- ▲ Integrated ruler for screen height positioning
- ▲ 3 separate cable channels
- ▲ Suitable for all brands of flat panels
- Landscape and portrait orientation of the screen