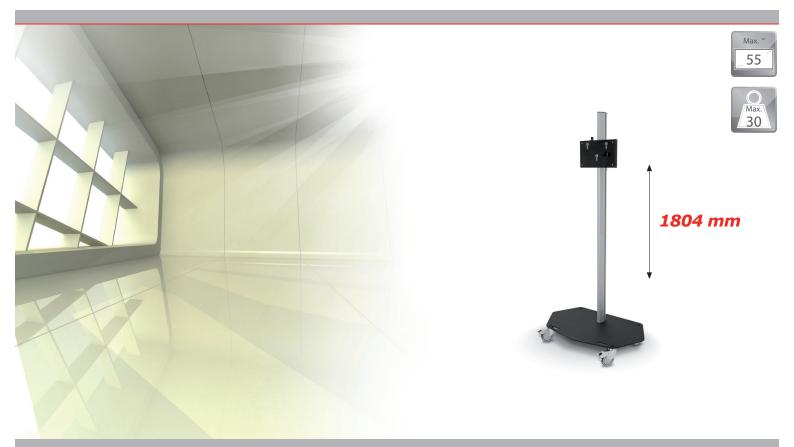

## Single column floor stand on wheels for flat panels up to 30 Kg.

Free standing and movable floor stand for flat screens. The single column floor stand is supplied with high quality swivel/break wheels.

The column has 3 separate cable passages allowing a separate passage of power, audio and data cables.

The presentation height of the flat panel is adjustable. This floor stand is suitable for flat panels with a maximum screen size of 55 inch, in landscape or portrait orientation.

## Technical specifications

| Dimensions in mm   | W900 x D530 x H1804          |
|--------------------|------------------------------|
| Max. screen size   | 55 inch                      |
| Max. load          | 30 Kg                        |
| Mounting interface | L&S 3                        |
| Colour             | Floor plate: Black, RAL 9005 |
|                    | Columns: Anodised aluminium  |
| Weight             | 29 Kg                        |
| Screen orientation | Landscape or Portrait        |
|                    |                              |