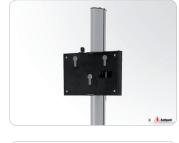

## Optional

Mounting bracket (required for screen installation) universal models and brand related models available Laptop supports, 390729, 390730 Mounting head for multiple screen installation, 390763 Portrait/Landscape adapter, P3496 Lock for protect the screen against theft, 230045, 230052