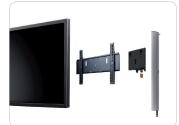

## FACT SHEET 390775

Single column, dividable floor stand on wheels for flat panels up to 30 Kg. No tools needed for assembling. The perfect rental product.

Single column flat panel floor stand on wheels for rental purposes. The single column floor stand is supplied with high quality swivel/break wheels.

The presentation height of the flat panel is adjustable. This floor stand is suitable for flat panels with a maximum screen size of 55 inch, in landscape or portrait orientation.

- No tools required for installation
- ▲ High quality swivel/break wheels
- ▲ 3 separate cable channels
- Suitable for all brands of flat panels
- Landscape and portrait orientation of the screen

## **Optional**

Mounting bracket (required for screen installation)

universal models and brand related models available

Flightcase for safe transport of the floor stand and screen

Laptop supports, 390729, 390730