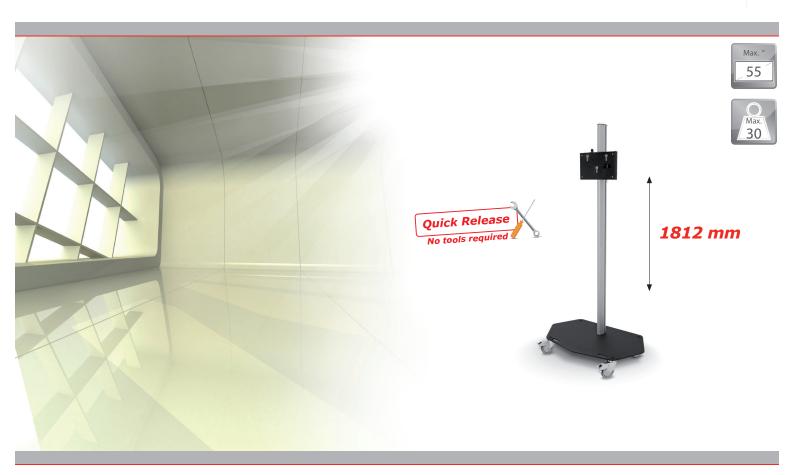

## FACT SHEET 390775

Single column, dividable floor stand on wheels for flat panels up to 30 Kg. No tools needed for assembling. The perfect rental product.

Single column flat panel floor stand on wheels for rental purposes. The single column floor stand is supplied with high quality swivel/break wheels.

The presentation height of the flat panel is adjustable. This floor stand is suitable for flat panels with a maximum screen size of 55 inch, in landscape or portrait orientation.

- No tools required for installation
- ▲ High quality swivel/break wheels
- ▲ 3 separate cable channels
- Suitable for all brands of flat panels
- Landscape and portrait orientation of the screen

## Technical specifications

Dimensions in mm  $W900 \times D530 \times H1812$ 

Max. screen size55 inchMax. load30 KgMounting interfaceL&S 3

Colour Floor plate: Black, RAL 9005

Columns: Anodised aluminium

Weight 35 Kg