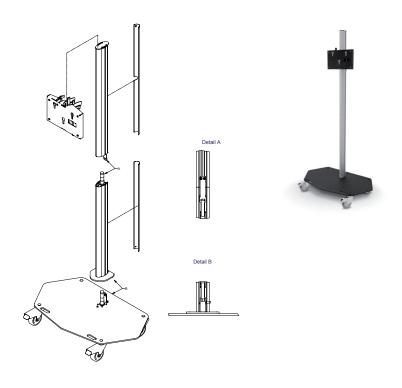

## FACT SHEET 390775

Single column, dividable floor stand on wheels for flat panels up to 30 Kg. No tools needed for assembling. The perfect rental product.

Single column flat panel floor stand on wheels for rental purposes. The single column floor stand is supplied with high quality swivel/break wheels.

The quick release feature allows you to install the floor stand and screen on any location without tools.

The column has 3 separate cable passages allowing a separate passage of power, audio and data cables.

The presentation height of the flat panel is adjustable. This floor stand is suitable for flat panels with a maximum screen size of 55 inch, in landscape or portrait orientation.

- No tools required for installation
- ▲ High quality swivel/break wheels
- ▲ 3 separate cable channels
- Suitable for all brands of flat panels
- Landscape and portrait orientation of the screen

## Technical specifications

Dimensions in mm  $W900 \times D530 \times H1812$ 

Max. screen size55 inchMax. load30 KgMounting interfaceL&S 3

Colour Floor plate: Black, RAL 9005

Columns: Anodised aluminium

Weight 35 Kg