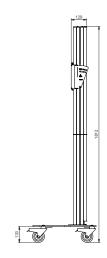

## FACT SHEET 390775

Single column, dividable floor stand on wheels for flat panels up to 30 Kg. No tools needed for assembling. The perfect rental product.

Single column flat panel floor stand on wheels for rental purposes. The single column floor stand is supplied with high quality swivel/break wheels.

The quick release feature allows you to install the floor stand and screen on any location without tools.

The column has 3 separate cable passages allowing a separate passage of power, audio and data cables.

The presentation height of the flat panel is adjustable. This floor stand is suitable for flat panels with a maximum screen size of 55 inch, in landscape or portrait orientation.

- No tools required for installation
- ▲ High quality swivel/break wheels
- ▲ 3 separate cable channels
- Suitable for all brands of flat panels
- Landscape and portrait orientation of the screen

## Technical specifications

Dimensions in mm  $W900 \times D530 \times H1812$ 

Max. screen size55 inchMax. load30 KgMounting interfaceL&S 3

Colour Floor plate: Black, RAL 9005

Columns: Anodised aluminium

Weight 35 Kg