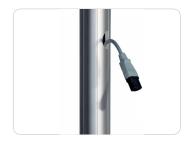

The quick release feature allows you to install the floor stand and screen on any location without tools.

The column has 3 separate cable passages allowing a separate passage of power, audio and data cables.