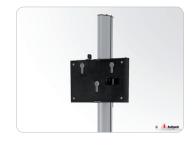

## **Optional**

Mounting bracket (required for screen installation)

universal models and brand related models available

Flightcase for safe transport of the floor stand and screen

Laptop supports, 390729, 390730

Mounting head for multiple screen installation, 390763

Portrait/Landscape adapter, P3496

Lock for protect the screen against theft, 230045, 230052