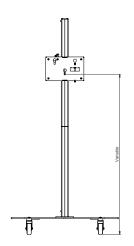

## FACT SHEET 390775

Single column, dividable floor stand on wheels for flat panels up to 30 Kg. No tools needed for assembling. The perfect rental product.

Single column flat panel floor stand on wheels for rental purposes. The single column floor stand is supplied with high quality swivel/break wheels.

The quick release feature allows you to install the floor stand and screen on any location without tools.

The column has 3 separate cable passages allowing a separate passage of power, audio and data cables.

The presentation height of the flat panel is adjustable. This floor stand is suitable for flat panels with a maximum screen size of 55 inch, in landscape or portrait orientation.

- No tools required for installation
- ▲ High quality swivel/break wheels
- ▲ 3 separate cable channels
- Suitable for all brands of flat panels
- Landscape and portrait orientation of the screen

## Technical specifications

Dimensions in mm  $W900 \times D530 \times H1812$ 

Max. screen size55 inchMax. load30 KgMounting interfaceL&S 3

Colour Floor plate: Black, RAL 9005

Columns: Anodised aluminium

Weight 35 Kg