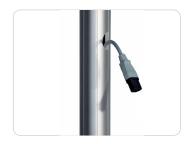

The flat panel floor stand consists of two vertical columns, each with front and back covers. Each column has 3 separate cable passages allowing a separate passage of power, audio and data cables.

The presentation height of the flat panel is adjustable. This floor stand is suitable for flat panels with a maximum screen size of approx 100 inch, in landscape or portrait orientation.