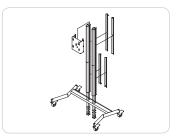

### The better floor stand to position your giant flat panel at any position. Suitable for screens up to 85 kg.

Free standing and movable floor stand for the larger flat screens. The floor stand is supplied with high quality swivel/break wheels.

The flat panel floor stand consists of two vertical columns, each with front and back covers. Each column has 3 separate cable passages allowing a separate passage of power, audio and data cables.

The presentation height of the flat panel is adjustable. This floor stand is suitable for flat panels with a maximum screen size of approx 100 inch, in landscape or portrait orientation.