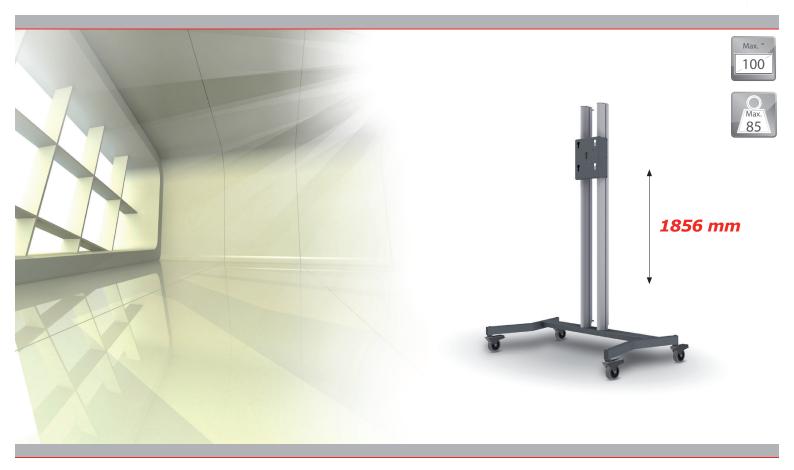

### The better floor stand to position your giant flat panel at any position. Suitable for screens up to 85 kg.

Free standing and movable floor stand for the larger flat screens. The floor stand is supplied with high quality swivel/break wheels.

The flat panel floor stand consists of two vertical columns, each with front and back covers. Each column has 3 separate cable passages allowing a separate passage of power, audio and data cables.

The presentation height of the flat panel is adjustable. This floor stand is suitable for flat panels with a maximum screen size of approx 100 inch, in landscape or portrait orientation.

### **Technical specifications**

Dimensions in mm W1255 x D733 x H1856

Max. screen size100 inchMax. load85 KgMounting interfaceL&S 5

Colour Floor plate: Black, RAL 9005

Columns: Anodised aluminium

Weight 32 Kg