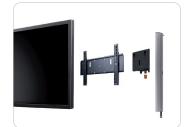

### The better floor stand to position your giant flat panel at any position. Suitable for screens up to 85 kg.

Free standing and movable floor stand for the larger flat screens. The floor stand is supplied with high quality swivel/break wheels.

The flat panel floor stand consists of two vertical columns, each with front and back covers. Each column has 3 separate cable passages allowing a separate passage of power, audio and data cables.

The presentation height of the flat panel is adjustable. This floor stand is suitable for flat panels with a maximum screen size of approx 100 inch, in landscape or portrait orientation.

- ▲ Modern design with anodized aluminium columns
- ▲ High quality swivel/break wheels
- ▲ 3 separate cable channels
- ▲ Suitable for all brands of flat panels
- ▲ Landscape and portrait orientation of the screen