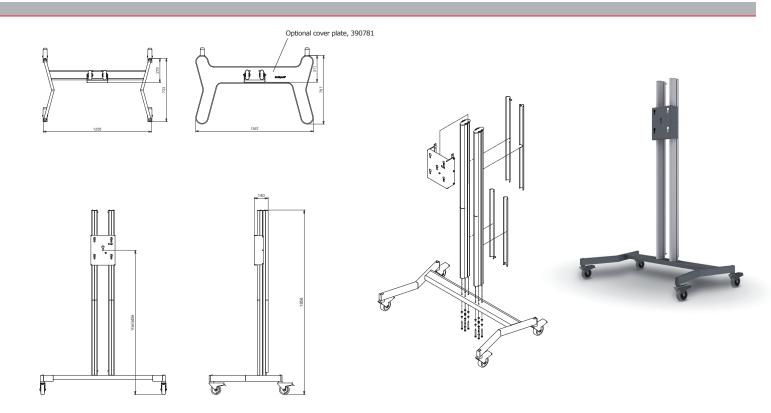

The flat panel floor stand consists of two vertical columns, each with front and back covers. Each column has 3 separate cable passages allowing a separate passage of power, audio and data cables.

The presentation height of the flat panel is adjustable. This floor stand is suitable for flat panels with a maximum screen size of approx 100 inch, in landscape or portrait orientation.

### **Technical specifications**

Dimensions in mm W1255 x D733 x H1856

Max. screen size100 inchMax. load85 KgMounting interfaceL&S 5

Colour Floor plate: Black, RAL 9005

Columns: Anodised aluminium

Weight 32 Kg

### **Optional**

Mounting bracket (required for screen installation) universal models and brand related models available

Coverplate, 390781

Portrait/Landscape adapter, P3496

Lock for protect the screen against theft, 230045, 230052