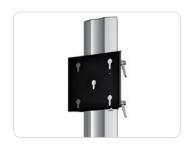

### **Optional**

Mounting bracket (required for screen installation)

universal models and brand related models available

Laptop supports, 390915, 390916

Laptop housings, 390937

Equipment cabinets, EC-935, EC-936

Mounting head for multiple screen installation, 390915

Video conference mounting head, 390969, 390970

Portrait/Landscape adapter, P3496

Lock for protect the screen against theft, 230045, 230052