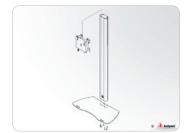

### One of the best floor stand for flat panels up to 60 Kg. More suitable for fixed positions.

Flat panel floor stand for semi-permanent use, it consists of a strong and solid vertical column, screwed to the bottom, supplied with a wide access hatch on the back for power, audio and data cables.

The presentation height of the flat panel is adjustable. This floor stand is suitable for flat panels with a maximum screen size of approx. 55 inch, in landscape or portrait orientation.

- ▲ Modern design with anodized aluminium column
- ▲ Integrated ruler for screen height positioning
- ▲ Integrated yet easily accessible cable channel
- ▲ Suitable for all brands of flat panels
- ▲ Landscape and portrait orientation of the screen