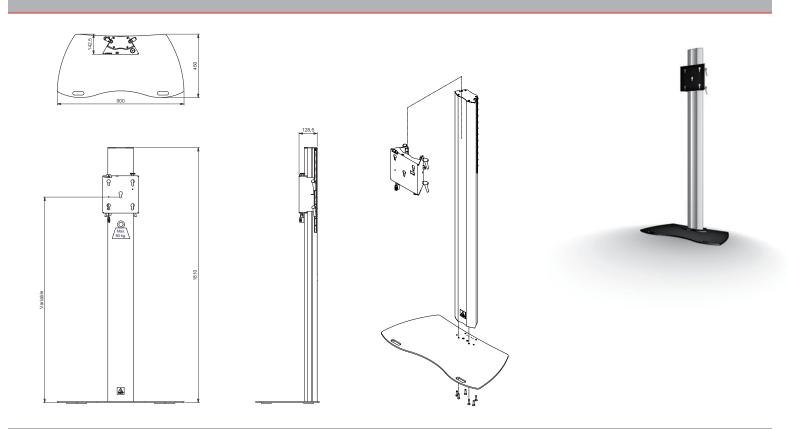

### Technical specifications

Dimensions in mm W900 x D450 x H1821

Max. screen size55 inchMax. load60 KgMounting interfaceL&S 5

Colour Floor plate: Black, RAL 9005

Column: Anodized aluminium

Weight 39 Kg

Screen orientation Landscape or Portrait