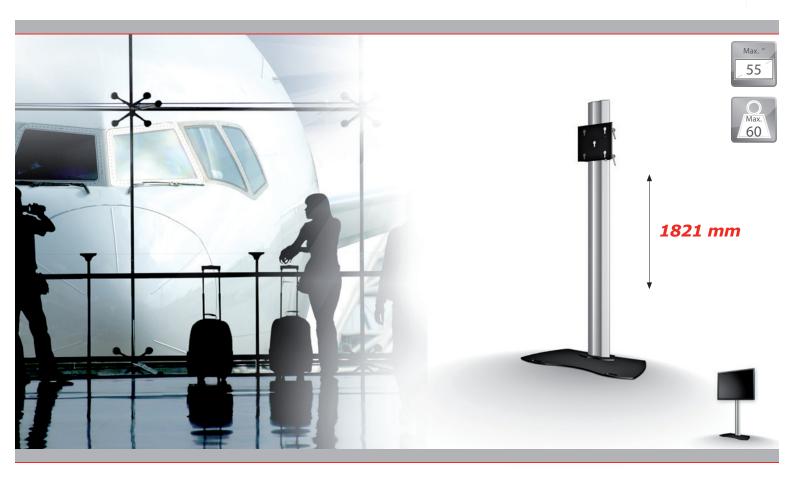

### One of the best floor stand for flat panels up to 60 Kg. More suitable for fixed positions.

Flat panel floor stand for semi-permanent use, it consists of a strong and solid vertical column, screwed to the bottom, supplied with a wide access hatch on the back for power, audio and data cables.

The presentation height of the flat panel is adjustable. This floor stand is suitable for flat panels with a maximum screen size of approx. 55 inch, in landscape or portrait orientation.

- ▲ Modern design with anodized aluminium column
- ▲ Integrated ruler for screen height positioning
- ▲ Integrated yet easily accessible cable channel
- ▲ Suitable for all brands of flat panels
- ▲ Landscape and portrait orientation of the screen

### Technical specifications

Dimensions in mm W900 x D450 x H1821

Max. screen size55 inchMax. load60 KgMounting interfaceL&S 5

Colour Floor plate: Black, RAL 9005

Column: Anodized aluminium

Weight 39 Kg

Screen orientation Landscape or Portrait