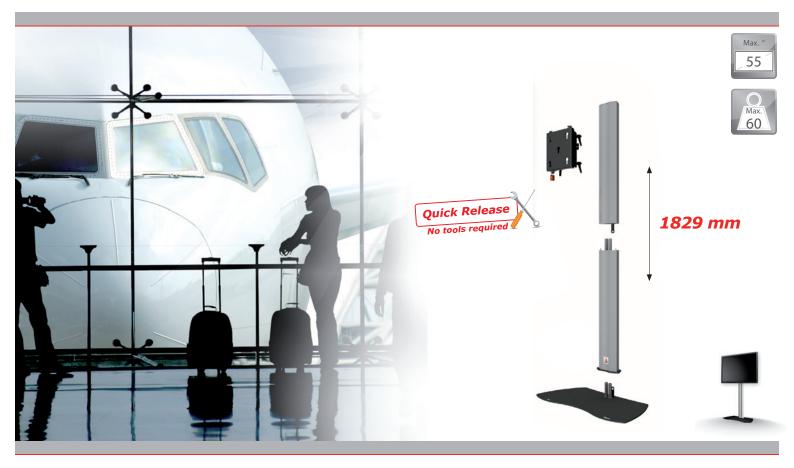

## One of the best dividable floor stand for flat panels up to 60 Kg. No tools needed for assembling. The perfect rental product.

Flat panel floor stand for rental purposes. The quick release feature allows you to install the floor stand and screen on any location without tools.

The floor stand consists of a strong an solid vertical column, supplied with a wide access hatch on the back for power, audio and data cables.

The presentation height of the flat panel is adjustable. This floor stand is suitable for flat panels with a maximum screen size of 55 inch, in landscape or portrait orientation.

- No tools required for installation
- ▲ Integrated ruler for screen height positioning
- Integrated yet easily accessible cable channel
- Suitable for all brands of flat panels
- Landscape and portrait orientation of the screen

## Technical specifications

| Dimensions in mm   | W900 x D450 x H1829          |
|--------------------|------------------------------|
| Max. screen size   | 55 inch                      |
| Max. load          | 60 Kg                        |
| Mounting interface | L&S 5                        |
| Colour             | Floor plate: Black, RAL 9005 |
|                    | Column: Anodized aluminium   |
| Weight             | 45 Kg                        |
| Screen orientation | Landscape or Portrait        |