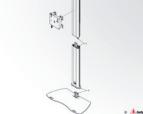

## One of the best dividable floor stand for flat panels up to 60 Kg. No tools needed for assembling. The perfect rental product.

Flat panel floor stand for rental purposes. The quick release feature allows you to install the floor stand and screen on any location without tools.

The floor stand consists of a strong an solid vertical column, supplied with a wide access hatch on the back for power, audio and data cables.

The presentation height of the flat panel is adjustable. This floor stand is suitable for flat panels with a maximum screen size of 55 inch, in landscape or portrait orientation.