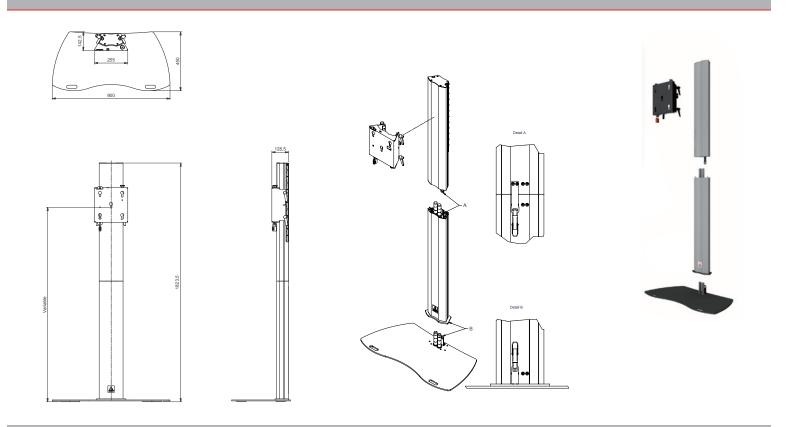

The floor stand consists of a strong an solid vertical column, supplied with a wide access hatch on the back for power, audio and data cables.

The presentation height of the flat panel is adjustable. This floor stand is suitable for flat panels with a maximum screen size of 55 inch, in landscape or portrait orientation.

## Technical specifications

| Dimensions in mm   | W900 x D450 x H1829          |
|--------------------|------------------------------|
| Max. screen size   | 55 inch                      |
| Max. load          | 60 Kg                        |
| Mounting interface | L&S 5                        |
| Colour             | Floor plate: Black, RAL 9005 |
|                    | Column: Anodized aluminium   |
| Weight             | 45 Kg                        |
| Screen orientation | Landscape or Portrait        |