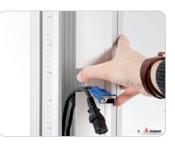

The floor stand consists of a strong an solid vertical column, supplied with a wide access hatch on the back for power, audio and data cables.

The presentation height of the flat panel is adjustable. This floor stand is suitable for flat panels with a maximum screen size of 55 inch, in landscape or portrait orientation.

- No tools required for installation
- ▲ Integrated ruler for screen height positioning
- Integrated yet easily accessible cable channel
- Suitable for all brands of flat panels
- Landscape and portrait orientation of the screen