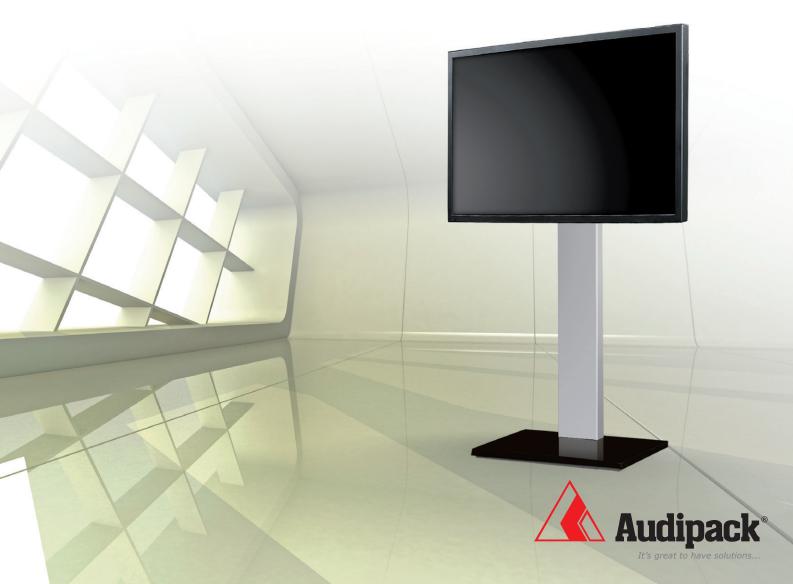

## Flat panel floor stands

The 1000 series Flat panel floor stands

The most stylishly designed flat panel floor stand in the world.

## Just that extra little

*Ideal for your reception area or just for extra 'wow' during your presentation.* 

The Audipack 1000 series flat panel floor stands for screens up to 90 inch.

The 1000 series stands out with its high finish level and class. The floor support comprises a high gloss black floor plate and a sturdy but stately rectangular column.

Combined with the Audipack flat panel monitor installation brackets, it offers a minimalistic look.

Available for 32-65" and 65-90" screen sizes.

To install your flat panel to an Audipack product an additional flat panel bracket is needed.