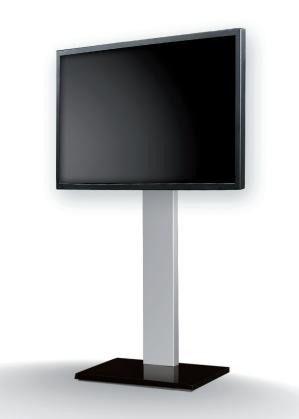

## Just that extra little

*Ideal for your reception area or just for extra 'wow' during your presentation.* 

The Audipack 1000 series flat panel floor stands for screens up to 90 inch.

The 1000 series stands out with its high finish level and class. The floor support comprises a high gloss black floor plate and a sturdy but stately rectangular column.

Combined with the Audipack flat panel monitor installation brackets, it offers a minimalistic look.

Available for 32-65" and 65-90" screen sizes.

To install your flat panel to an Audipack product an additional flat panel bracket is needed.

Easy player access

Neatly finished back side

| Ref.                        |                           | 391000                  |        |
|-----------------------------|---------------------------|-------------------------|--------|
| Dimensions                  | in mm                     | W 735 x D 470 x H 1840  | Max. " |
| Presentation                | height in mm (centre scre | een) 1550, 1600 or 1650 |        |
| Mounting int                | erface                    | L&S 5                   | _ 65   |
| Max. equipm                 | ient in mm                | W 145 x D 60 x H 250    |        |
| Nett weight                 |                           | 39 Kg                   |        |
| Ref.                        |                           | 391001                  |        |
| Dimensions                  | in mm                     | W 800 x D 560 x H 1840  |        |
| Presentation                | height in mm (centre scre | een) 1550, 1600 or 1650 | Ma     |
|                             | erface                    | L&S 5                   |        |
| Mounting int                |                           |                         |        |
| Mounting int<br>Max. equipm |                           | W 145 x D 60 x H 250    |        |