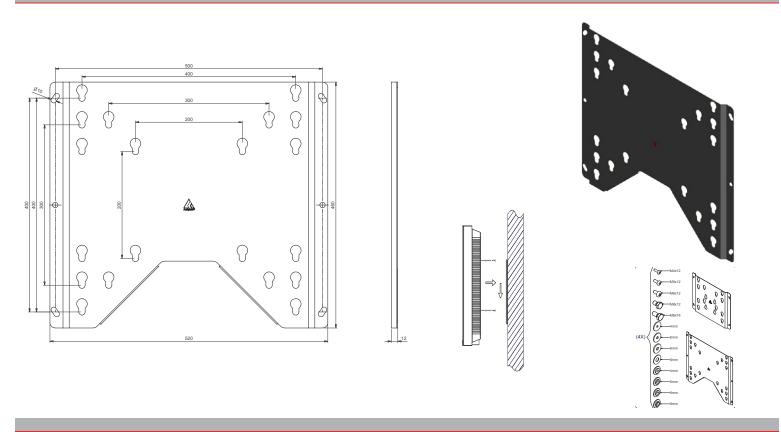

### Technical specifications

Dimensions in mm  $\,$  W520 x H460 x D12

Max. load 50 Kg

Mounting interface VESA 200, 300 and 400 Colour Standard grey RAL 9006

Screen orientation Landscape