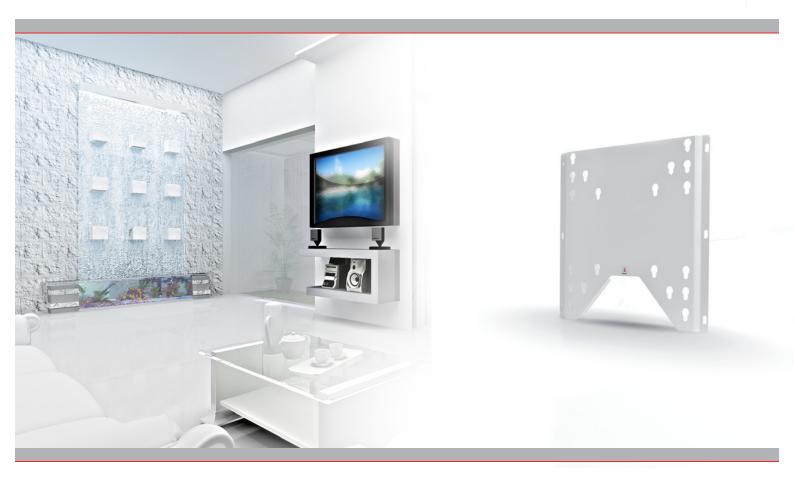

# Ultra thin wall mount for very thin LED screens with VESA 200, 300 and 400 mounting interface.

The ultra thin wall mount is a safe and flexible solution for installing thin LED screens to the wall. The choice of several different VESA patterns make the mount extra universal.

With the standard supplied mounting materials the screen is very easy mounted on to the wall mount.

- ▲ Ultra thin wall mount
- ▲ Flat panel mounting materials included
- ▲ Easy flat panel installation
- ▲ No theft delay