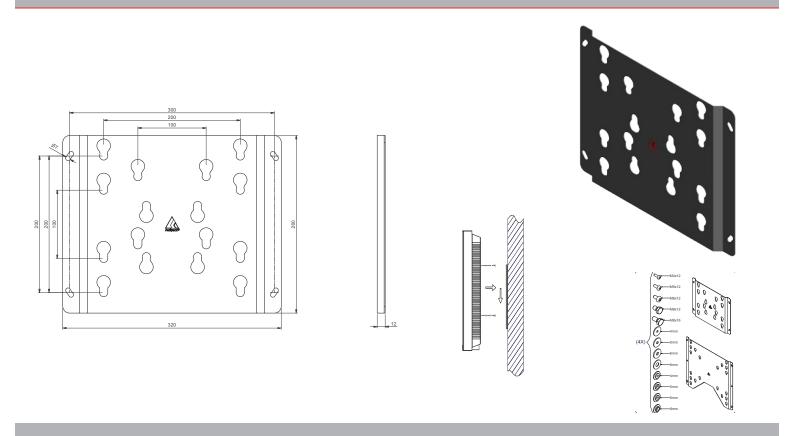

## Technical specifications

| Dimensions in mm   | W320 x H260 x D12      |
|--------------------|------------------------|
| Max. load          | 30 Kg                  |
| Mounting interface | VESA 75, 100 and 200   |
| Colour             | Standard grey RAL 9006 |
| Screen orientation | Landscape              |