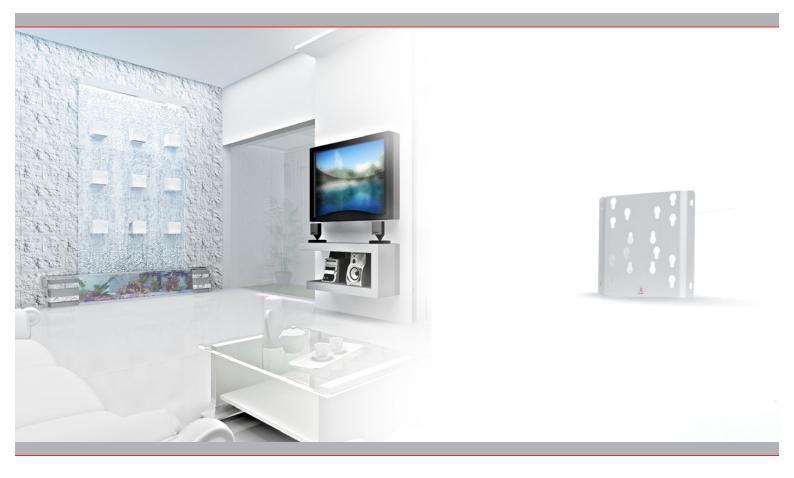

## *Ultra thin wall mount for very thin LED screens with VESA 75, 100 and 200 mounting interface.*

The ultra thin wall mount is a safe and flexible solution for installing thin LED screens to the wall. The choice of several different VESA patterns make the mount extra universal.

With the standard supplied mounting materials the screen is very easy mounted on to the wall mount.

- ▲ Ultra thin wall mount
- Flat panel mounting materials included
- Easy flat panel installation
- No theft delay