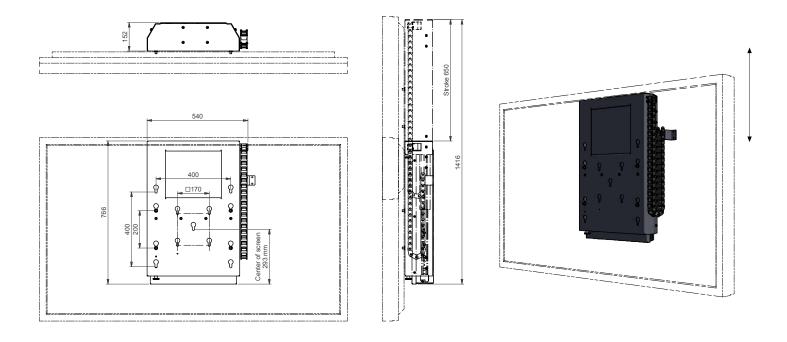

## **Technical specifications**

| Max. load           | 100 Kg                             |
|---------------------|------------------------------------|
| Dimensions          | W 540 x D 152 x H 766-1416         |
| Presentation height | Depends on positioning on the wall |
| Height adjustment   | 650 mm                             |
| Mounting interface  | 400x400, 400x200 and L&S5          |
| Colour              | Black                              |
| Screen positioning  | Landscape and portrait             |
| Power supply        | 230 VAC 50-60 Hz/24 VDC            |
|                     |                                    |