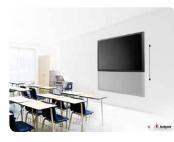

## Modern designed and very functional lift system for touch screens up to 100 Kg.

Audipack designed specially for touch screen a wall mounted lift system. For screens up to 100 Kg.

This lift system is supplied with a multi-VESA mounting pattern for an universal connection for almost any touch screen.

The lift speed is controlled to create a very ease of use. This height adjustable wall system is the best available solution to use your touch screens in a very multifunctional way.

- ▲ Low noise mechanism
- Very solid system, no visible vibrations in your screen
- Easy installation
- ▲ Including hand / wall control
- Optional RF control
- Optional installation between ceiling and floor