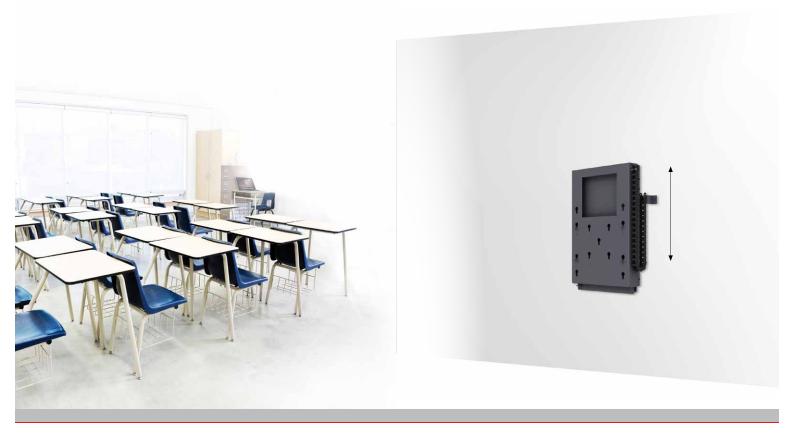

## Modern designed and very functional lift system for touch screens up to 100 Kg.

Audipack designed specially for touch screen a wall mounted lift system. For screens up to 100 Kg.

This lift system is supplied with a multi-VESA mounting pattern for an universal connection for almost any touch screen.

The lift speed is controlled to create a very ease of use. This height adjustable wall system is the best available solution to use your touch screens in a very multifunctional way.

- ▲ Low noise mechanism
- Very solid system, no visible vibrations in your screen
- Easy installation
- ▲ Including hand / wall control
- Optional RF control
- Optional installation between ceiling and floor

## **Technical specifications**

| Max. load           | 100 Kg                             |
|---------------------|------------------------------------|
| Dimensions          | W 540 x D 152 x H 766-1416         |
| Presentation height | Depends on positioning on the wall |
| Height adjustment   | 650 mm                             |
| Mounting interface  | 400x400, 400x200 and L&S5          |
| Colour              | Black                              |
| Screen positioning  | Landscape and portrait             |
| Power supply        | 230 VAC 50-60 Hz/24 VDC            |
|                     |                                    |