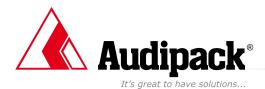

## Modern designed and very functional lift system for touch screens up to 100 Kg.

Audipack designed specially for touch screen a wall mounted lift system. For screens up to 100 Kg.

This lift system is supplied with a multi-VESA mounting pattern for an universal connection for almost any touch screen.

The lift speed is controlled to create a very ease of use. This height adjustable wall system is the best available solution to use your touch screens in a very multifunctional way.

- ▲ Low noise mechanism
- Very solid system, no visible vibrations in your screen
- Easy installation
- ▲ Including hand / wall control
- Optional RF control
- Optional installation between ceiling and floor