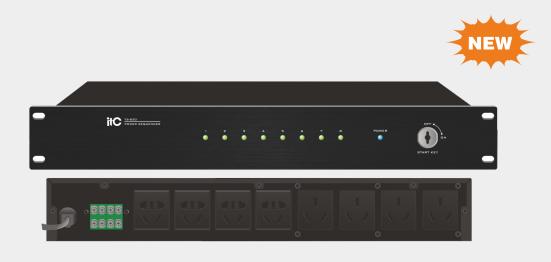

## Features

\* 8 channels timing sequence ON/OFF.

- \* Single channel maximum load power is 3500W, all channels total power load is 6000 W.
- \* Input connector: high power line code of power connector.
- \* Output connector: 4 way16A power socket and 4 way10A power.

## Specifications

| Model                            | TS-830                |
|----------------------------------|-----------------------|
| Rated Output Voltage             | ~220-240V 50/60Hz     |
| Rated Output Current             | 30A                   |
| Controllable Power Source        | 8 way                 |
| Every Road Action Delay Time     | ls                    |
| Power Supply                     | ~220-240V 50/60Hz 30A |
| Single Rated Output Power Supply | 16A                   |
| Dimensions                       | 484 x 299 x66mm       |
| Weight                           | 4.9KG                 |