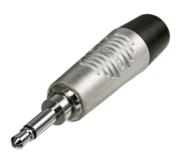

Mono 2 pole

## **Article Variations**

| Article Name | Details                              | Packaging         |
|--------------|--------------------------------------|-------------------|
| RTP2C        | nickel shell, nickel plated contacts | Plastic Packaging |
| RTP2C-D      | nickel shell, nickel plated contacts | BULK              |
| RTP2C-B      | black shell, gold plated contacts    | Plastic Packaging |
| RTP2C-B-D    | black shell, gold plated contacts    | BULK              |
| RTP2C-BAG    | black shell, nickel plated contacts  | Plastic Packaging |
| RTP2C-BAG-D  | black shell, nickel plated contacts  | BULK              |

## **Technical Information**

| Product         |       |
|-----------------|-------|
| Title           | RTP2C |
| Connection Type | Plug  |

| Electrical            |                  |
|-----------------------|------------------|
| Contact Resistance    | ≤10 mΩ           |
| Insulation Resistance | >200 MΩ(Initial) |
| Dielectric Strength   | 500V dc 50HZ     |