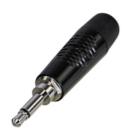

## **Article Variations**

| Article Name | Details                              | Packaging         |
|--------------|--------------------------------------|-------------------|
| RTP2C        | nickel shell, nickel plated contacts | Plastic Packaging |
| RTP2C-D      | nickel shell, nickel plated contacts | BULK              |
| RTP2C-B      | black shell, gold plated contacts    | Plastic Packaging |
| RTP2C-B-D    | black shell, gold plated contacts    | BULK              |
| RTP2C-BAG    | black shell, nickel plated contacts  | Plastic Packaging |
| RTP2C-BAG-D  | black shell, nickel plated contacts  | BULK              |