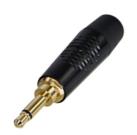

## **Article Variations**

| Article Name | Details                              | Packaging         |
|--------------|--------------------------------------|-------------------|
| RTP2C        | nickel shell, nickel plated contacts | Plastic Packaging |
| RTP2C-D      | nickel shell, nickel plated contacts | BULK              |
| RTP2C-B      | black shell, gold plated contacts    | Plastic Packaging |
| RTP2C-B-D    | black shell, gold plated contacts    | BULK              |
| RTP2C-BAG    | black shell, nickel plated contacts  | Plastic Packaging |
| RTP2C-BAG-D  | black shell, nickel plated contacts  | BULK              |