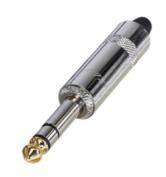

stereo 3 pole, long diecast handle

## **Article Variations**

| Article Name | Details                                  | Packaging |
|--------------|------------------------------------------|-----------|
| NYS228       | silvery handle                           |           |
| NYS228BG     | black handle, gold plated contacts       |           |
| NYS228G      | silvery handle, gold plated contacts     |           |
| NYS228GT     | silvery handle, gold plated tip contacts |           |