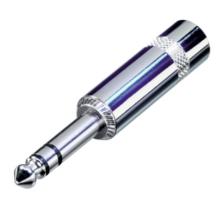

stereo 3 pole, long diecast handle

## **Article Variations**

| Article Name | Details                                  | Packaging |
|--------------|------------------------------------------|-----------|
| NYS228       | silvery handle                           |           |
| NYS228BG     | black handle, gold plated contacts       |           |
| NYS228G      | silvery handle, gold plated contacts     |           |
| NYS228GT     | silvery handle, gold plated tip contacts |           |