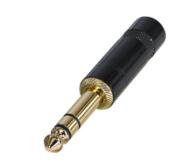

stereo 3 pole, long diecast handle

## **Article Variations**

| Article Name | Details                                  | Packaging |
|--------------|------------------------------------------|-----------|
| NYS228       | silvery handle                           |           |
| NYS228BG     | black handle, gold plated contacts       |           |
| NYS228G      | silvery handle, gold plated contacts     |           |
| NYS228GT     | silvery handle, gold plated tip contacts |           |