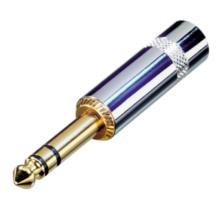

stereo 3 pole, long diecast handle

## **Article Variations**

| Article Name | Details                                  | Packaging |
|--------------|------------------------------------------|-----------|
| NYS228       | silvery handle                           |           |
| NYS228BG     | black handle, gold plated contacts       |           |
| NYS228G      | silvery handle, gold plated contacts     |           |
| NYS228GT     | silvery handle, gold plated tip contacts |           |