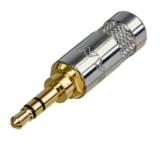

Stereo 3 pole 3.5 mm plug, crimp strain relief

## **Article Variations**

| Article Name | Details                                                               | Packaging   |
|--------------|-----------------------------------------------------------------------|-------------|
| NYS231       | metal handle                                                          | Plastic Bag |
| NYS231B      | black plated metal handle                                             | Plastic Bag |
| NYS231BG     | black plated metal handle, gold plated contacts                       | Plastic Bag |
| NYS231G      | metal handle, gold plated contacts                                    | Plastic Bag |
| NYS231L      | metal handle, large cable outlet                                      | Plastic Bag |
| NYS231LBG    | black plated metal handle, gold plated contacts, large cable outlet   | Plastic Bag |
| NYS231LL     | metal handle, x-large cable outlet                                    | Plastic Bag |
| NYS231BG-LL  | black plated metal handle, gold plated contacts, x-large cable outlet | Plastic Bag |