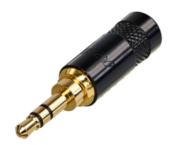

Stereo 3 pole 3.5 mm plug, crimp strain relief

## **Article Variations**

| Article Name | Details                                                               | Packaging   |
|--------------|-----------------------------------------------------------------------|-------------|
| NYS231       | metal handle                                                          | Plastic Bag |
| NYS231B      | black plated metal handle                                             | Plastic Bag |
| NYS231BG     | black plated metal handle, gold plated contacts                       | Plastic Bag |
| NYS231G      | metal handle, gold plated contacts                                    | Plastic Bag |
| NYS231L      | metal handle, large cable outlet                                      | Plastic Bag |
| NYS231LBG    | black plated metal handle, gold plated contacts, large cable outlet   | Plastic Bag |
| NYS231LL     | metal handle, x-large cable outlet                                    | Plastic Bag |
| NYS231BG-LL  | black plated metal handle, gold plated contacts, x-large cable outlet | Plastic Bag |