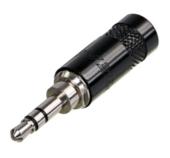

Stereo 3 pole 3.5 mm plug, crimp strain relief

## **Article Variations**

| Article Name | Details                                                               | Packaging   |
|--------------|-----------------------------------------------------------------------|-------------|
| NYS231       | metal handle                                                          | Plastic Bag |
| NYS231B      | black plated metal handle                                             | Plastic Bag |
| NYS231BG     | black plated metal handle, gold plated contacts                       | Plastic Bag |
| NYS231G      | metal handle, gold plated contacts                                    | Plastic Bag |
| NYS231L      | metal handle, large cable outlet                                      | Plastic Bag |
| NYS231LBG    | black plated metal handle, gold plated contacts, large cable outlet   | Plastic Bag |
| NYS231LL     | metal handle, x-large cable outlet                                    | Plastic Bag |
| NYS231BG-LL  | black plated metal handle, gold plated contacts, x-large cable outlet | Plastic Bag |