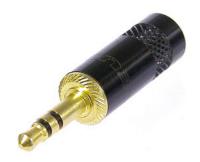

Stereo 3 pole 3.5 mm plug, crimp strain relief

## **Article Variations**

| Article Name | Details                                                               | Packaging   |
|--------------|-----------------------------------------------------------------------|-------------|
| NYS231       | metal handle                                                          | Plastic Bag |
| NYS231B      | black plated metal handle                                             | Plastic Bag |
| NYS231BG     | black plated metal handle, gold plated contacts                       | Plastic Bag |
| NYS231G      | metal handle, gold plated contacts                                    | Plastic Bag |
| NYS231L      | metal handle, large cable outlet                                      | Plastic Bag |
| NYS231LBG    | black plated metal handle, gold plated contacts, large cable outlet   | Plastic Bag |
| NYS231LL     | metal handle, x-large cable outlet                                    | Plastic Bag |
| NYS231BG-LL  | black plated metal handle, gold plated contacts, x-large cable outlet | Plastic Bag |