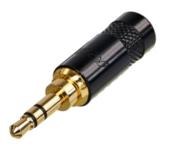

Stereo 3 pole 3.5 mm plug, crimp strain relief

## **Article Variations**

| Article Name | Details                                                               | Packaging   |
|--------------|-----------------------------------------------------------------------|-------------|
| NYS231       | metal handle                                                          | Plastic Bag |
| NYS231B      | black plated metal handle                                             | Plastic Bag |
| NYS231BG     | black plated metal handle, gold plated contacts                       | Plastic Bag |
| NYS231G      | metal handle, gold plated contacts                                    | Plastic Bag |
| NYS231L      | metal handle, large cable outlet                                      | Plastic Bag |
| NYS231LBG    | black plated metal handle, gold plated contacts, large cable outlet   | Plastic Bag |
| NYS231LL     | metal handle, x-large cable outlet                                    | Plastic Bag |
| NYS231BG-LL  | black plated metal handle, gold plated contacts, x-large cable outlet | Plastic Bag |