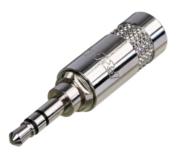

Stereo 3 pole 3.5 mm plug, crimp strain relief

## **Article Variations**

| Article Name | Details                                                               | Packaging   |
|--------------|-----------------------------------------------------------------------|-------------|
| NYS231       | metal handle                                                          | Plastic Bag |
| NYS231B      | black plated metal handle                                             | Plastic Bag |
| NYS231BG     | black plated metal handle, gold plated contacts                       | Plastic Bag |
| NYS231G      | metal handle, gold plated contacts                                    | Plastic Bag |
| NYS231L      | metal handle, large cable outlet                                      | Plastic Bag |
| NYS231LBG    | black plated metal handle, gold plated contacts, large cable outlet   | Plastic Bag |
| NYS231LL     | metal handle, x-large cable outlet                                    | Plastic Bag |
| NYS231BG-LL  | black plated metal handle, gold plated contacts, x-large cable outlet | Plastic Bag |