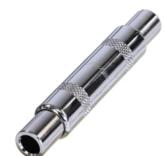

## **NYS236**

mono 2 pole 1/4" jack to jack adapter

| Article Name | Details                                            | Packaging        |
|--------------|----------------------------------------------------|------------------|
| NYS236       | mono 2 pole 1/4" jack to jack adapter              | Single Packaging |
| NYS237       | mono 2 pole 1/4" plug to plug adapter , full metal | Single Packaging |
| NYS238       | mono 3 pole 1/4" jack to jack adapter              | Single Packaging |
| NYS239       | mono 3 pole 1/4" plug to plug adapter , full metal | Single Packaging |