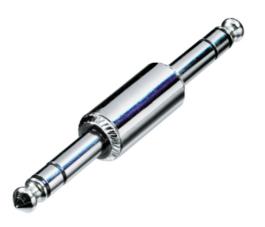

## **NYS236**

mono 2 pole 1/4" jack to jack adapter

| Article Name | Details                                            | Packaging        |
|--------------|----------------------------------------------------|------------------|
| NYS236       | mono 2 pole 1/4" jack to jack adapter              | Single Packaging |
| NYS237       | mono 2 pole 1/4" plug to plug adapter , full metal | Single Packaging |
| NYS238       | mono 3 pole 1/4" jack to jack adapter              | Single Packaging |
| NYS239       | mono 3 pole 1/4" plug to plug adapter , full metal | Single Packaging |