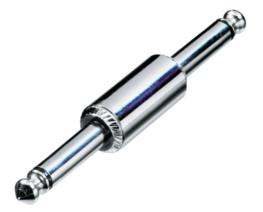

## **NYS236**

mono 2 pole 1/4" jack to jack adapter

| Article Name | Details                                            | Packaging        |
|--------------|----------------------------------------------------|------------------|
| NYS236       | mono 2 pole 1/4" jack to jack adapter              | Single Packaging |
| NYS237       | mono 2 pole 1/4" plug to plug adapter , full metal | Single Packaging |
| NYS238       | mono 3 pole 1/4" jack to jack adapter              | Single Packaging |
| NYS239       | mono 3 pole 1/4" plug to plug adapter , full metal | Single Packaging |