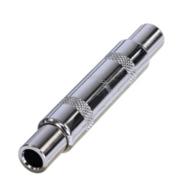

## **NYS236**

mono 2 pole 1/4" jack to jack adapter

| Article Name | Details                                            | Packaging        |
|--------------|----------------------------------------------------|------------------|
| NYS236       | mono 2 pole 1/4" jack to jack adapter              | Single Packaging |
| NYS237       | mono 2 pole 1/4" plug to plug adapter , full metal | Single Packaging |
| NYS238       | mono 3 pole 1/4" jack to jack adapter              | Single Packaging |
| NYS239       | mono 3 pole 1/4" plug to plug adapter , full metal | Single Packaging |