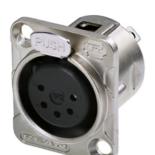

## RC5FDL

5 pole female XLR receptacle with solder lugs

## **Article Variations**

| Article Name | Details                                    | Packaging |
|--------------|--------------------------------------------|-----------|
| RC5FDL       | Nickel plated housing, tin plated contacts |           |
| RC5FDL-B     | Black plated housing, gold plated contacts |           |