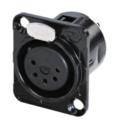

## **Article Variations**

| Article Name | Details                                    | Packaging |
|--------------|--------------------------------------------|-----------|
| RC5FDL       | Nickel plated housing, tin plated contacts |           |
| RC5FDL-B     | Black plated housing, gold plated contacts |           |