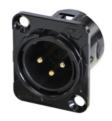

## **Article Variations**

| Article Name | Details                                    | Packaging |
|--------------|--------------------------------------------|-----------|
| RC3MDL       | Nickel plated housing, tin plated contacts |           |
| RC3MDL-B     | Black plated housing, gold plated contacts |           |