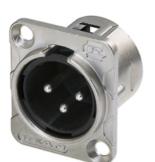

## RC3MDL

3 pole male XLR receptacle with solder lugs

## **Article Variations**

| Article Name | Details                                    | Packaging |
|--------------|--------------------------------------------|-----------|
| RC3MDL       | Nickel plated housing, tin plated contacts |           |
| RC3MDL-B     | Black plated housing, gold plated contacts |           |