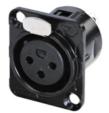

## **Article Variations**

| Article Name | Details                                    | Packaging |
|--------------|--------------------------------------------|-----------|
| RC3FDL       | Nickel plated housing, tin plated contacts |           |
| RC3FDL-B     | Black plated housing, gold plated contacts |           |