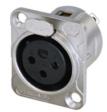

## RC3FDL

3 pole female XLR receptacle with solder lugs

## **Article Variations**

| Article Name | Details                                    | Packaging |
|--------------|--------------------------------------------|-----------|
| RC3FDL       | Nickel plated housing, tin plated contacts |           |
| RC3FDL-B     | Black plated housing, gold plated contacts |           |