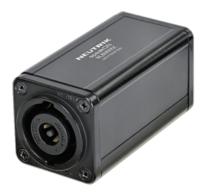

## **NL8MMXX**

8 pole speakON feedthrough coupler for cable extensions

## **Technical Information**

| Product         |         |
|-----------------|---------|
| Title           | NL8MMXX |
| Connection Type | Adapter |
| Gender          | male    |

| Electrical                |                                                                            |
|---------------------------|----------------------------------------------------------------------------|
| Contact resistance        | < 3 mΩ                                                                     |
| Dielectric strength       | 1.5 kVac                                                                   |
| Insulation resistance     | $> 0.1 \; G\Omega$ (after dampheat)                                        |
| Rated current per contact | 25 A rms continuous                                                        |
| Rated voltage             | 250 V ac                                                                   |
| Attention                 | speakON is NOT to be used as an mains or power supply connector (AC / DC)! |