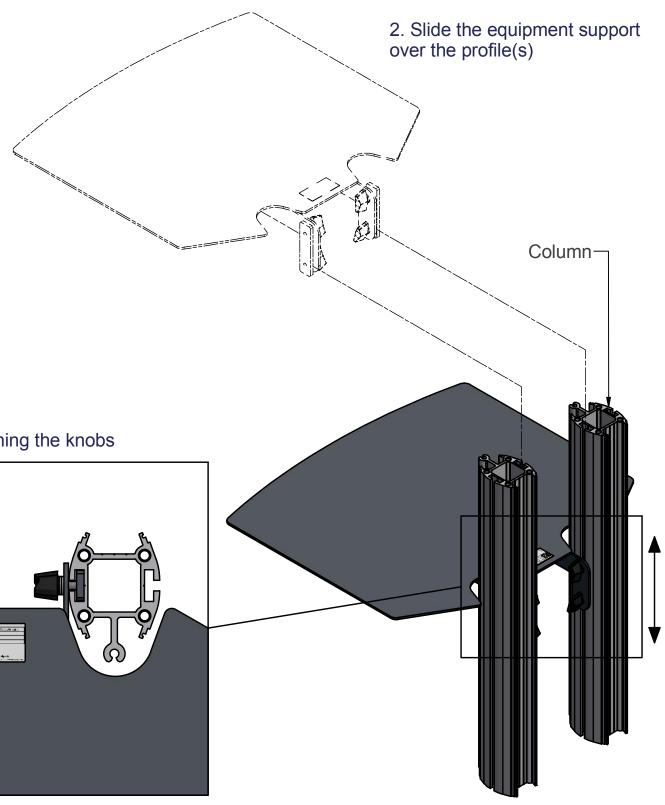

1. Loosen the clamb with the knobs

Suitable for: 390715, 390716, 390738, 390729, 390730 EC-815, EC-816 390915, 390916, 390931

NOTE: All dimensions are ±..., in mm and subject to change

This print and the information shown