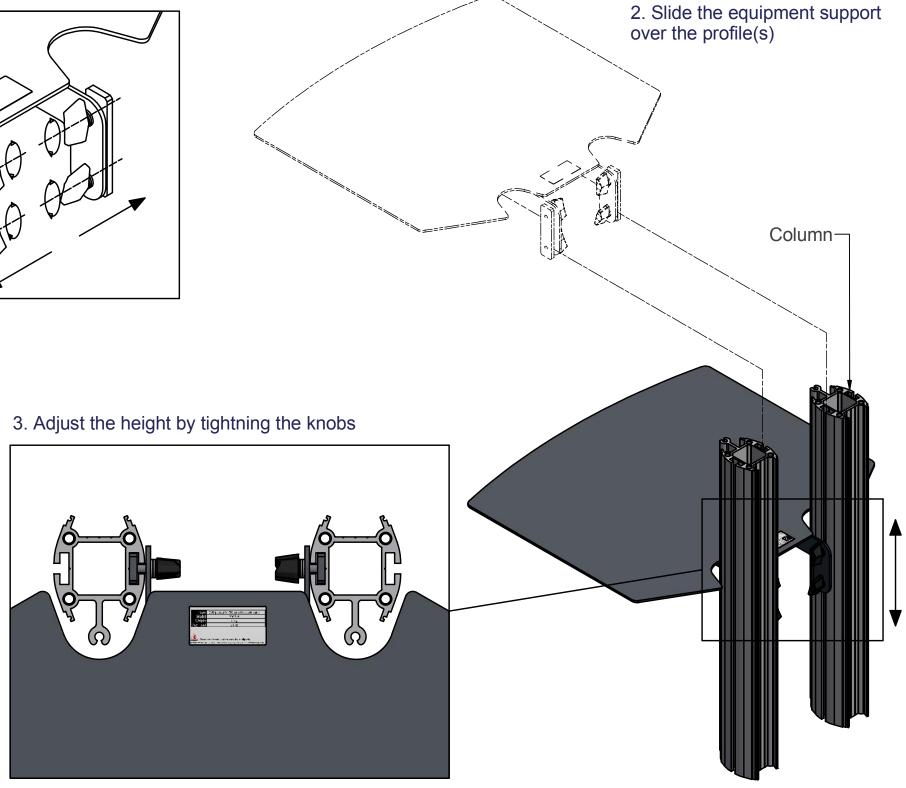

1. Loosen the clamb with the knobs

Suitable for: 390715, 390716, 390738, 390729, 390730 EC-815, EC-816 390915, 390916, 390931

NOTE: All dimensions are ±..., in mm and subject to change

This print and the information shown