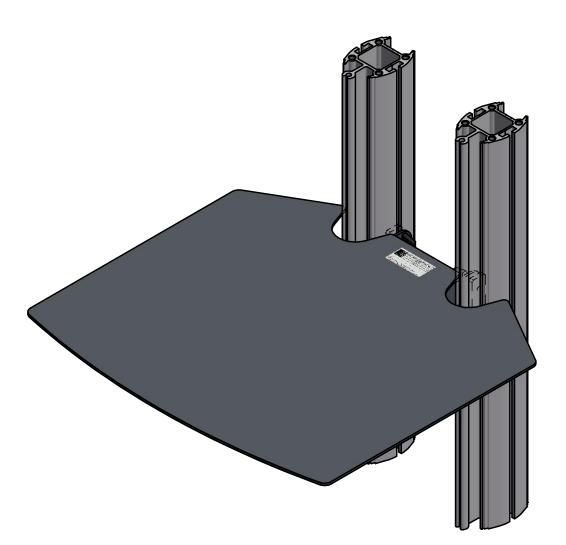

1. Loosen the clamb with the knobs







Suitable for: 390715, 390716, 390738, 390729, 390730 EC-815, EC-816 390915, 390916, 390931



NOTE: All dimensions are ±..., in mm and subject to change

This print and the information shown

© COPYRIGHT AUDIPACK



thereon, is the property of AUDIPACK. It may not be delivered to others nor reproduced for general circulation without the written consent of the AUDIPACK engineering department.

"See Product Label"



AUDIPACK Industriestraat 2-4 2751 GT Moerkapelle the Netherlands Tel: +31(0)795931671 Fax: +31(0)795933115 www.audipack.com

## EQUIPMENT SUPPORT MANUAL