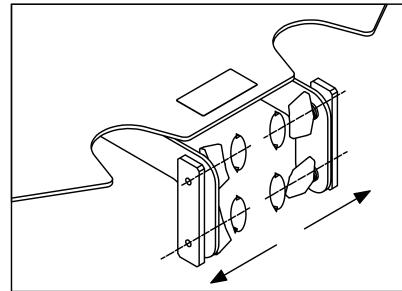

1. Loosen the clamb with the knobs

Suitable for: 390715, 390716, 390738, 390729, 390730 EC-815, EC-816 390915, 390916, 390931

NOTE: All dimensions are ±..., in mm and subject to change

This print and the information shown