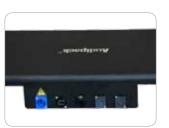

In the wheel frame of the trolley you will find a PowerCON power connection, HDMI, RJ45, and space for extra connections.

With a Lock & Secure 5 mounting bracket, the screen is easily installed. The screen height is adjustable in several different positions.

Built-in speakers

Source and various connections in wheel frame

Integrated 3-fold power strip to easily connect equipment

Optional equipment holder EC-1 or EC-1AC (incl. 3-fold power strip F, CEE 7/4)