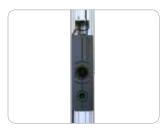

In the wheel frame of the trolley you will find a PowerCON power connection, HDMI, RJ45, and space for extra connections.

With a Lock & Secure 5 mounting bracket, the screen is easily installed. The screen height is adjustable in several different positions.

Built-in speakers

Source and various connections in wheel frame

Integrated 3-fold power strip to easily connect equipment

Optional equipment holder EC-1 or EC-1AC (incl. 3-fold power strip F, CEE 7/4)