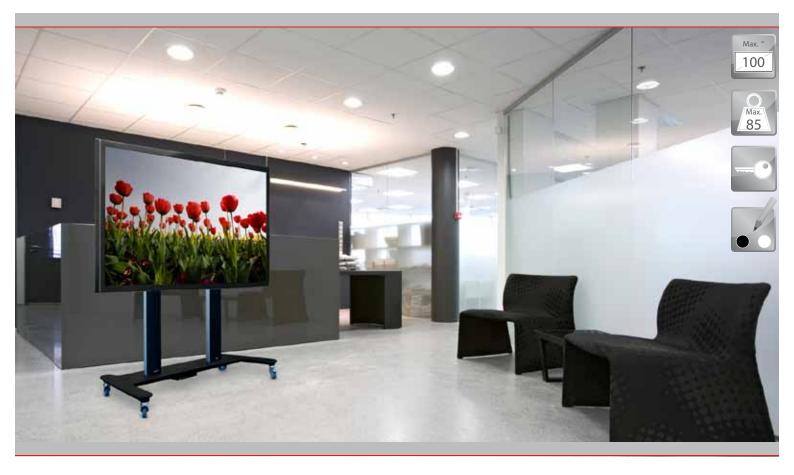

#### The easiest way to set up your mobile presentation.

The Audipack FSW-Atlas trolley is an all-in-one trolley with invisible integrated audio in the columns.

In addition, there's also a 3-fold power strip integrated for connecting the monitor and optional equipment.

In the wheel frame of the trolley you will find a PowerCON power connection, HDMI, RJ45, and space for extra connections.

With a Lock & Secure 5 mounting bracket, the screen is easily installed. The screen height is adjustable in several different positions.

For installing additional equipment such as mini pc's and wireless presentation equipment, Audipack provides several brackets, even with integrated power distribution.

- ▲ Lockable wheels
- Easy equipment installation
- ▲ Powercon power, HDMI and RJ45 in wheelframe
- ▲ Integrated 3-fold power strip F, CEE 7/4
- ▲ Landscape flat panel positioning
- ▲ Integrated passive audio