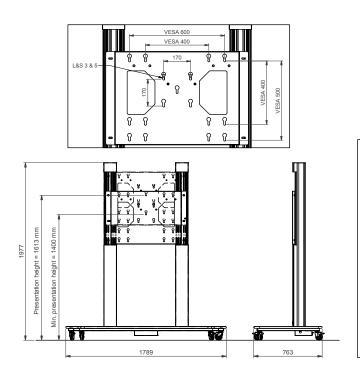

In the wheel frame of the trolley you will find a PowerCON power connection, HDMI, RJ45, and space for extra connections.

With a Lock & Secure 5 mounting bracket, the screen is easily installed. The screen height is adjustable in several different positions.

### Technical specifications

Dimensions in mm W 976 x D 685 x H 1977

Nett. weight75 KgMax. load85 KgMax. screen size100"

Presentation height 1400 - 1715 mm (centre screen)

Mounting interface L&S 3 & 5, VESA 400 & 600