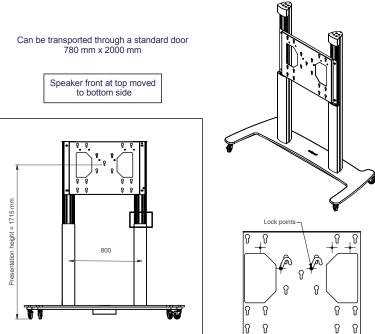

In the wheel frame of the trolley you will find a PowerCON power connection, HDMI, RJ45, and space for extra connections.

With a Lock & Secure 5 mounting bracket, the screen is easily installed. The screen height is adjustable in several different positions.

### Technical specifications

Dimensions in mm W 976 x D 685 x H 1977

Nett. weight75 KgMax. load85 KgMax. screen size100"

Presentation height 1400 - 1715 mm (centre screen)

Mounting interface L&S 3 & 5, VESA 400 & 600