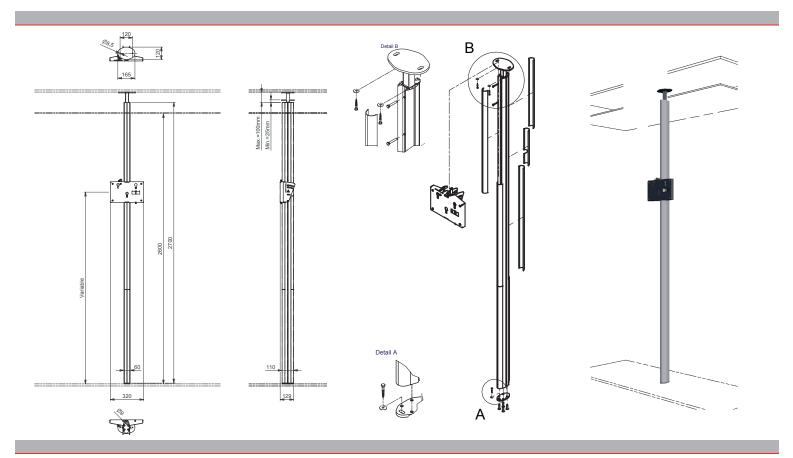

#### Technical specifications

Length in mm 2700

Other lengths availabe on request

Mounting interface L&S 3

Max. load 1 screen: 1x 50 Kg

2 screens: 2x 40 Kg 3 screens: 3x 30 Kg

Screen position Adjustable along the entire length of the column

Screen orientation Landscape

Portrait

Colour Mounting head and material: Black RAL 9005

Column: Anodized aluminium

#### **Optional**

Mounting bracket (required for screen installation)

Ceiling finishing ring

Extra mounting head for multi screen installation

Laptop supports Camera support

Landscape/portrait adapter