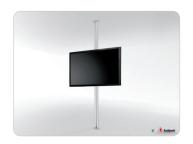

# Single column ceiling to floor installation for flat panels.

A free standing and solid solution in any environment.

A flat panel or touch screen is easily installed in the middle of the room or in front of a glass wall with the Audipack ceiling to floor solutions.

The column is invisible mounted between the floor and ceiling and makes it possible to mount one or several screens on one location.

The monitor cabling is easily stored in the internal cable ducts which are accessible from the outside.

Screen orientation Landscape

Portrait

Colour Mounting head and material: Black RAL 9005

Column: Anodized aluminium