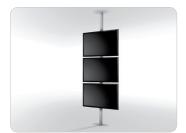

# Single column ceiling to floor installation for flat panels.

A free standing and solid solution in any environment.

A flat panel or touch screen is easily installed in the middle of the room or in front of a glass wall with the Audipack ceiling to floor solutions.

The column is invisible mounted between the floor and ceiling and makes it possible to mount one or several screens on one location.

The monitor cabling is easily stored in the internal cable ducts which are accessible from the outside.

- A free standing solution
- ▲ Rigid and flexible construction
- ▲ Single or multi screen installation
- ▲ Integrated cable ducts