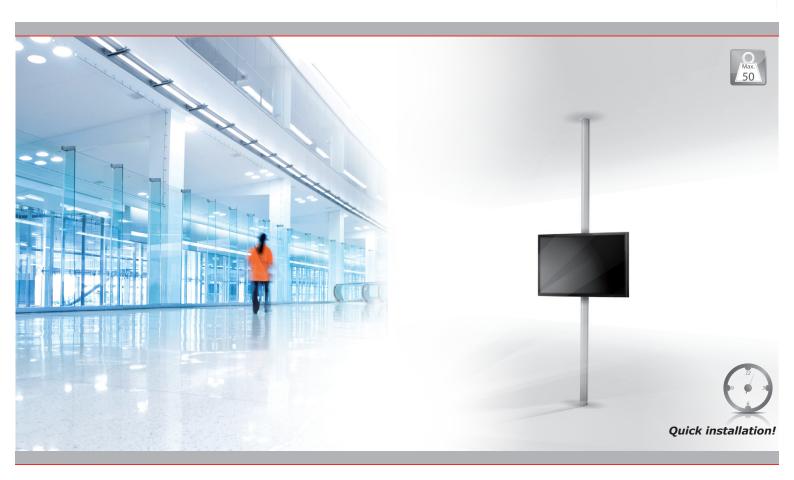

# Single column ceiling to floor installation for flat panels.

A free standing and solid solution in any environment.

A flat panel or touch screen is easily installed in the middle of the room or in front of a glass wall with the Audipack ceiling to floor solutions.

The column is invisible mounted between the floor and ceiling and makes it possible to mount one or several screens on one location.

The monitor cabling is easily stored in the internal cable ducts which are accessible from the outside.

- A free standing solution
- ▲ Rigid and flexible construction
- ▲ Single or multi screen installation
- ▲ Integrated cable ducts