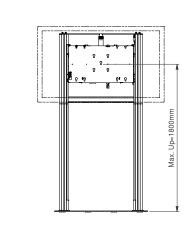

#### **Technical specifications**

Dimensions in mm  $W1130 \times D560 \times H2198$ 

Max. screen size 100 inch
Max. load 120 Kg

Presentation height (centre screen) 700-1800 mm

Mounting interface L&S 5

VESA 400x200, 400x400, 600x200 and 600x400