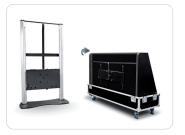

# Raise your screen electrical out of the flightcase without personal lifting!

Dividable Quick-Release floor stand with fast lifting electric lift for lifting up large screens up to 120 Kg.

This dividable floorstand is a compact system that can easily be transported together with the flat panel in the flightcase.

The easy to assemble parts result in a rigid and presentable floor stand that lifts the flat panel quickly for you out of the flightcase and brings it up to presentation position. Ideal for large and heavy screens!

#### **Optional**

Mounting cams for VESA mounting

Mounting bracket for non-VESA mounting

P5355 Laptop support

Flightcase, for safe transport of the screen and floorstand:

FC-FSQR-65 - for screens up to  $65^{\prime\prime}$ 

FC-FSQR-80 - for screens up to  $80^{\prime\prime}$ 

FC-FSQR-100 - for screens up to  $100^{\prime\prime}$