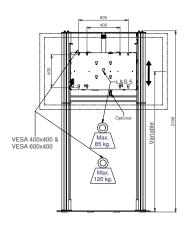

#### **Technical specifications**

Dimensions in mm  $W1130 \times D560 \times H2198$ 

Max. screen size 100 inch
Max. load 120 Kg

Presentation height (centre screen) 700-1800 mm

Mounting interface L&S 5

VESA 400x200, 400x400, 600x200 and 600x400