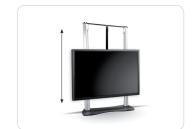

# Raise your screen electrical out of the flightcase without personal lifting!

Dividable Quick-Release floor stand with fast lifting electric lift for lifting up large screens up to 120 Kg.

This dividable floorstand is a compact system that can easily be transported together with the flat panel in the flightcase.

The easy to assemble parts result in a rigid and presentable floor stand that lifts the flat panel quickly for you out of the flightcase and brings it up to presentation position. Ideal for large and heavy screens!