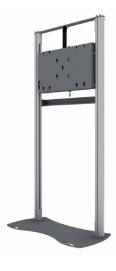

# Raise your screen electrical out of the flightcase without personal lifting!

Dividable Quick-Release floor stand with fast lifting electric lift for lifting up large screens up to 120 Kg.

This dividable floorstand is a compact system that can easily be transported together with the flat panel in the flightcase.

The easy to assemble parts result in a rigid and presentable floor stand that lifts the flat panel quickly for you out of the flightcase and brings it up to presentation position. Ideal for large and heavy screens!