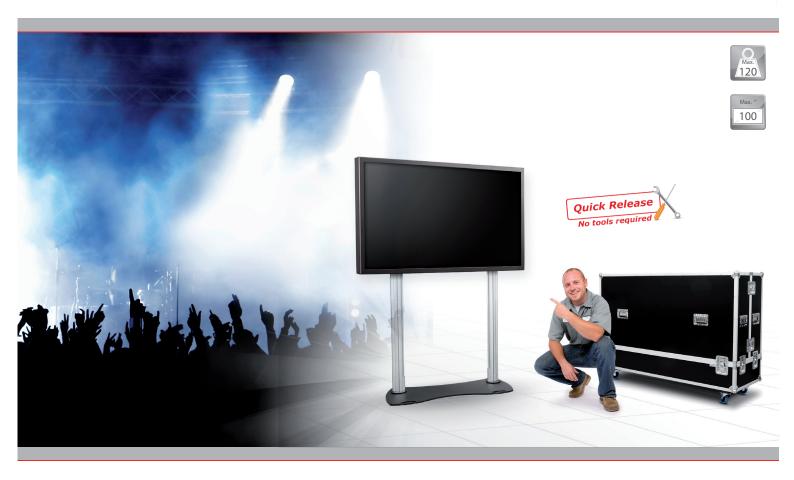

# Raise your screen electrical out of the flightcase without personal lifting!

Dividable Quick-Release floor stand with fast lifting electric lift for lifting up large screens up to 120 Kg.

This dividable floorstand is a compact system that can easily be transported together with the flat panel in the flightcase.

The easy to assemble parts result in a rigid and presentable floor stand that lifts the flat panel quickly for you out of the flightcase and brings it up to presentation position. Ideal for large and heavy screens!

- Neat and rigid presentation display
- ▲ No personal lifting of the screen
- ▲ Suitable for any brand and type of screen
- No tools needed for assembly
- ▲ Electric height adjustment