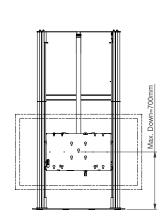

#### **Technical specifications**

Dimensions in mm  $W1130 \times D560 \times H2198$ 

Max. screen size 100 inch
Max. load 120 Kg

Presentation height (centre screen) 700-1800 mm

Mounting interface L&S 5

VESA 400x200, 400x400, 600x200 and 600x400