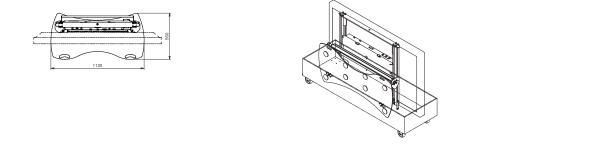

#### **Technical specifications**

Dimensions in mm  $W1130 \times D560 \times H2198$ 

Max. screen size 100 inch
Max. load 120 Kg

Presentation height (centre screen) 700-1800 mm

Mounting interface L&S 5

VESA 400x200, 400x400, 600x200 and 600x400