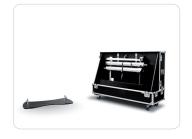

#### **Optional**

Mounting cams for VESA mounting

Mounting bracket for non-VESA mounting

P5355 Laptop support

Flightcase, for safe transport of the screen and floorstand:

FC-FSQR-65 - for screens up to  $65^{\prime\prime}$ 

FC-FSQR-80 - for screens up to  $80^{\prime\prime}$ 

FC-FSQR-100 - for screens up to  $100^{\prime\prime}$