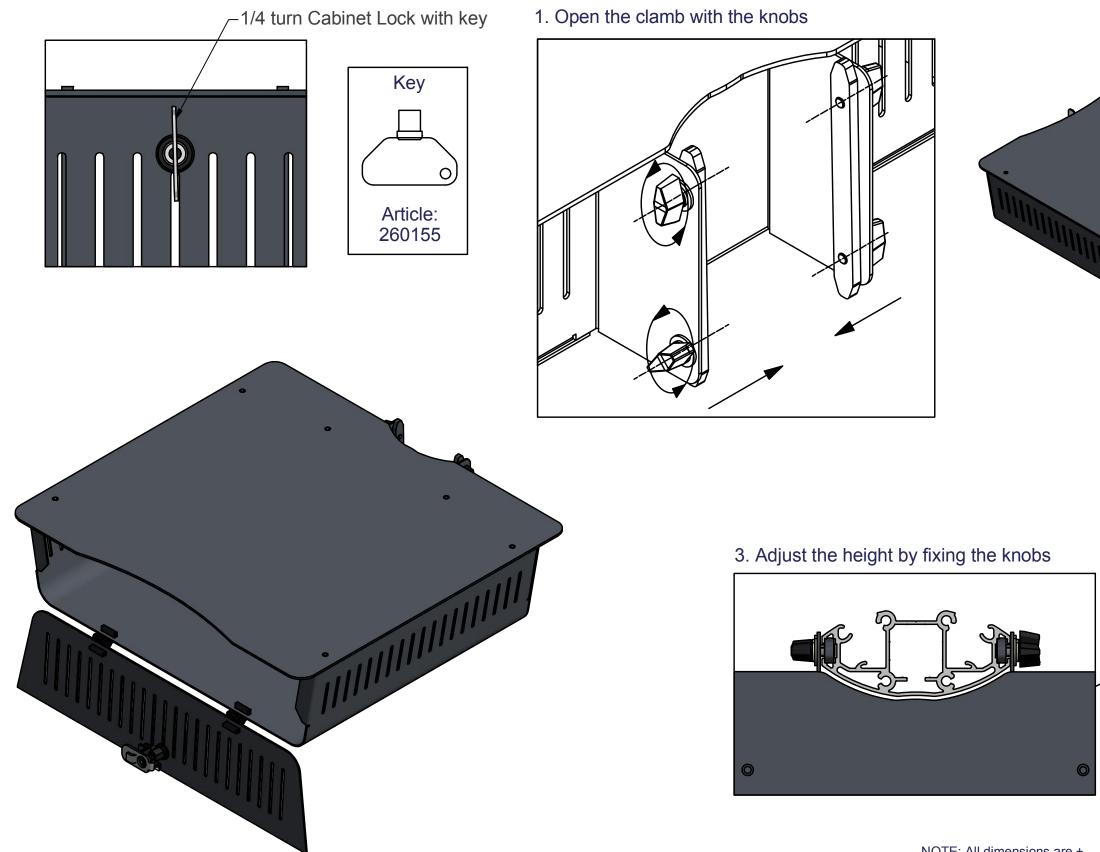

NOTE: All dimensions are  $\pm ...,$  in mm and subject to change

thereon, is the property of AUDIPACK. It may not be delivered to others nor reproduced for general circulation without the written consent of the AUDIPACK engineering department.